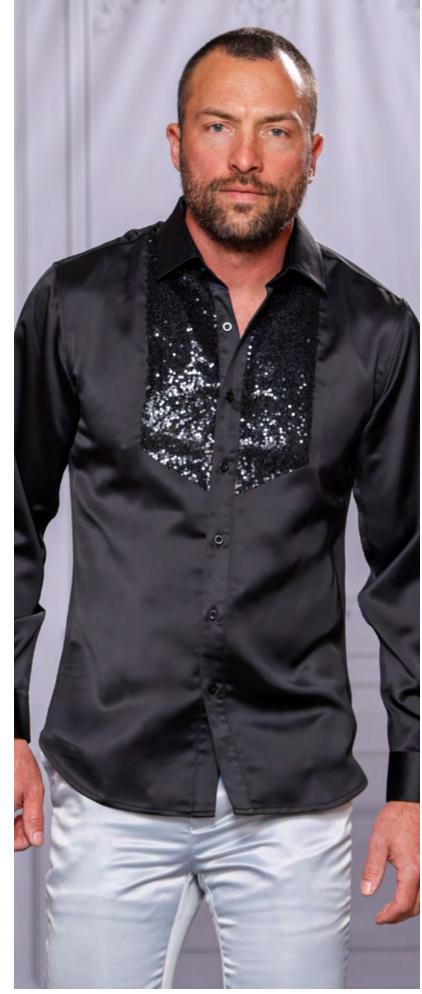

## **INSOMNIA** Slim fit, Cotton Blend, Rhinestone trim w/ french cuff & link

IN-123 BLACK

IN-124 BLACK - SATIN

INSOMNIA Slim fit, Satin banded collar, Sequin panels w/ french cuff & link

IN-120 BLACK

INSOMNIA Slim fit, Satin, Sequin panels w/ french cuff & link

MZT-100 VModern fit, Fancy woven, w/ french cuff & link

RED BLACK

CREAM

LAVENDER

INSOMNIA Slim fit, Cotton blend, Satin trim w/ french cuff & link

IN-122 BLACK

MP-300 Satin pants w/ pockets & belt loops

IN-122 CREAM IN-122 WHITE