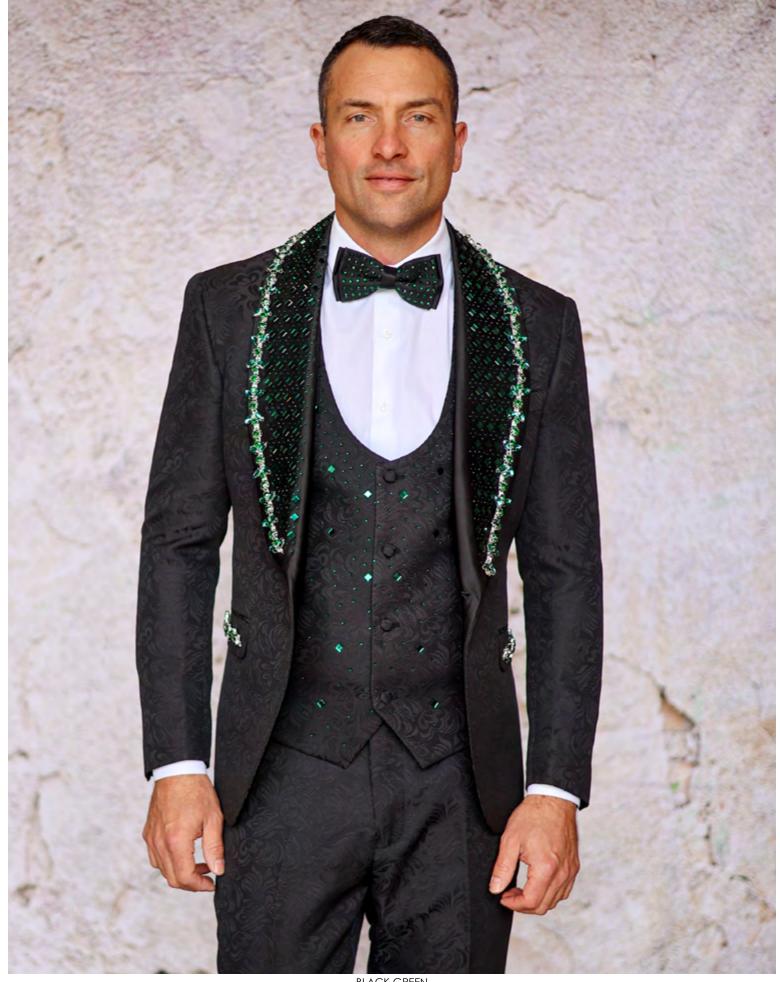

WHITE BLACK

**ENZO** 3 PC Slim fit, hand sewn trim w/ bow tie Sizes: 36R-56R | 38L-56L

**ENZO** 3 PC Slim fit, hand sewn trim w/ bow tie Sizes: 36R-56R | 38L-56L

BLACK WHITE

BLACK GREEN

**GIORGIO** 3 PC Slim fit, hand sewn trim w/ bow tie Sizes: 36R-56R | 38L-56L