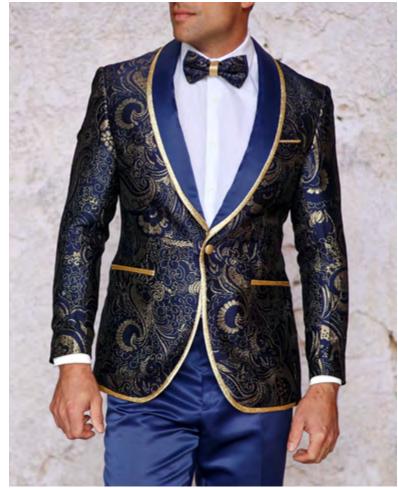

MZS-538 Slim fit, Woven sport coat & bow tie - Sizes: XS-5XL

MZS-538 Slim fit, Woven sport coat & bow tie - Sizes: XS-5XL

ROYAL

YELLOW

MZS-539 Tailored fit, Woven sport coat & bow tie - Sizes: XS-5XL

MIDNIGH1