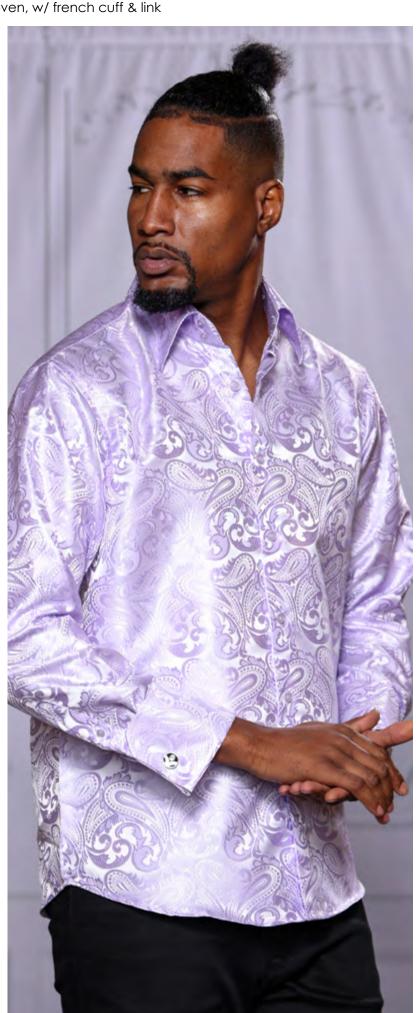

## **INSOMNIA** Slim fit, Cotton Blend, Rhinestone trim w/ french cuff & link

IN-123 BLACK

IN-124 BLACK - SATIN

INSOMNIA Slim fit, Satin banded collar, Sequin panels w/ french cuff & link

IN-120 BLACK

INSOMNIA Slim fit, Satin, Sequin panels w/ french cuff & link