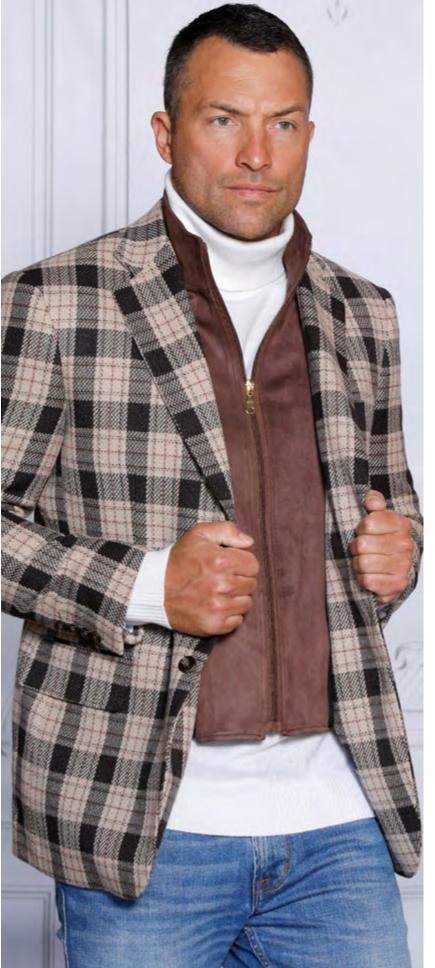

**SWITZERLAND** Blazer, Tailored fit, w/ removable front liner, Tweed look - Sizes: Medium-5XL

BLACK

BLACK

**MZW-535** Blazer, Tailored fit, w/ removable front liner, Wool blend - Sizes: 38R-56R | 38L-56L