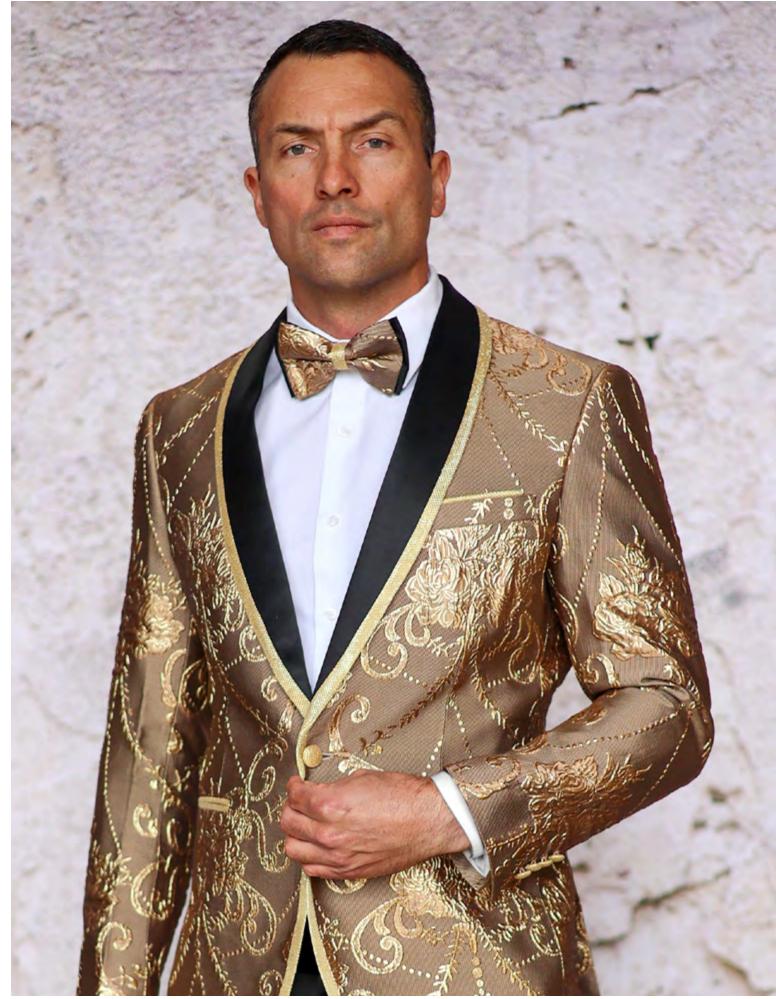

**LEONARDO** 2PC Slim fit, hand sewn trim w/ bow tie - Sizes: 36R-56R | 38L-56L

**CARTIER** 3PC Fancy woven, hand sewn trim, Slim fit w/ bow tie - Sizes: 36S-44S | 36R-56R | 38L-56L

WHITE

CHANEL 2PC Fancy woven, hand sewn trim, Slim fit w/ bow tie - Sizes: 36S-44S | 36R-56R | 38L-56L