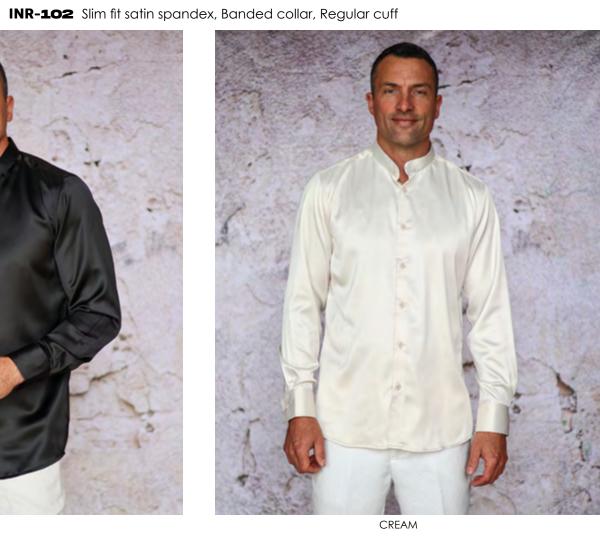

BLACK

INR-102 Slim fit satin spandex, Banded collar, Regular cuff

SKY

GOLD

IN-101 Slim fit satin spandex w/ French cuff & link

ROSE GOLD

BLACK

SILVER CHAMPAGNE GOLD