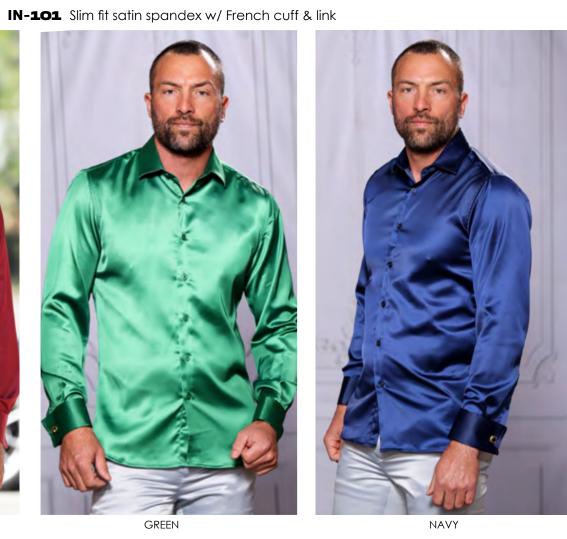

BLACK

INR-102 Slim fit satin spandex, Banded collar, Regular cuff

SKY

GOLD

IN-101 Slim fit satin spandex w/ French cuff & link

ROSE GOLD

BLACK

SILVER CHAMPAGNE GOLD