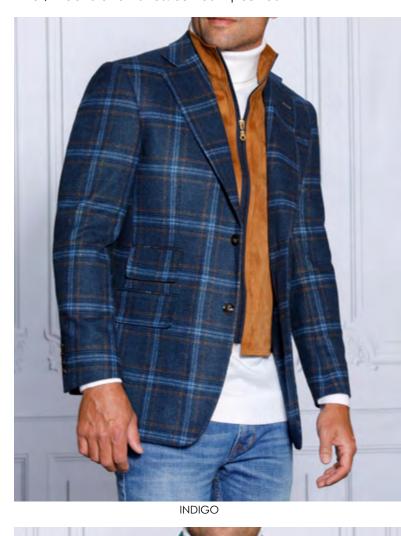

**SWITZERLAND** Blazer, Tailored fit, w/ removable front liner, Tweed look - Sizes: Medium-5XL

BLACK

BLACK

**MZW-535** Blazer, Tailored fit, w/ removable front liner, Wool blend - Sizes: 38R-56R | 38L-56L