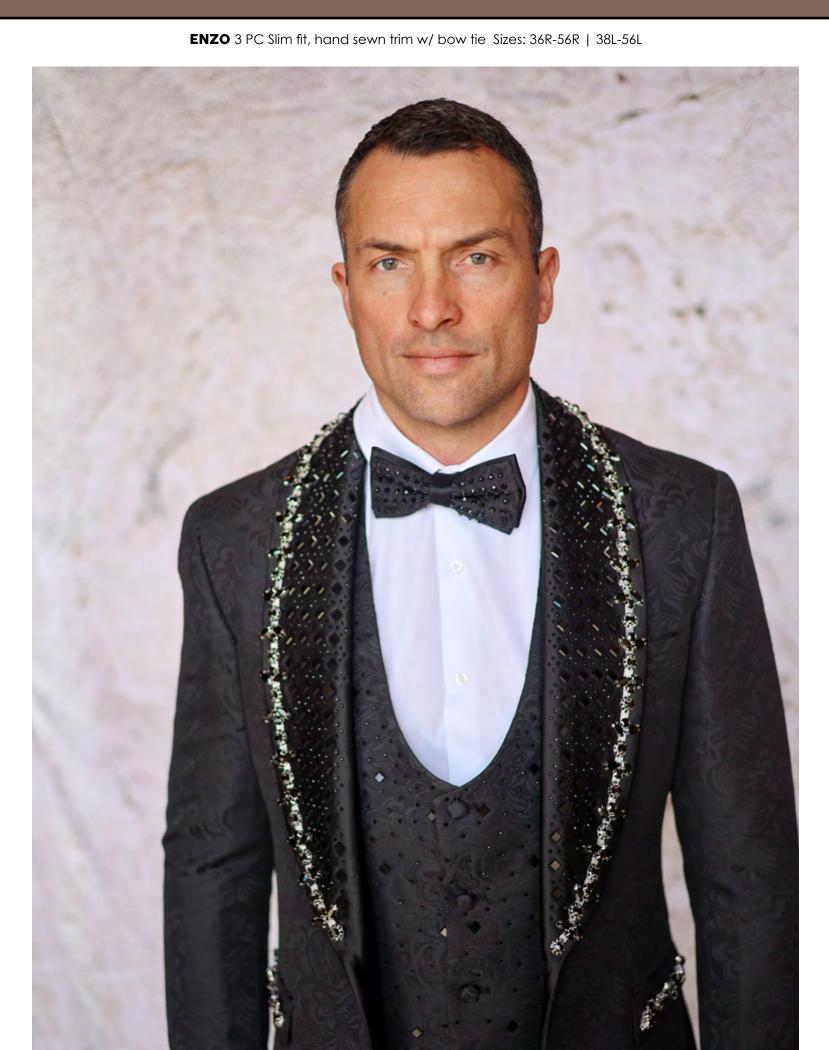

BLACK

DIOR 3PC Fancy woven, w/ hand sewn trim, Slim fit w/ bow tie - Sizes: 36S-44S | 36R-56R | 38L-56L

DIOR 3PC Fancy woven, w/ hand sewn trim, Slim fit w/ bow tie - Sizes: 36S-44S | 36R-56R | 38L-56L

**ENZO** 3 PC Slim fit, hand sewn trim w/ bow tie Sizes: 36R-56R | 38L-56L