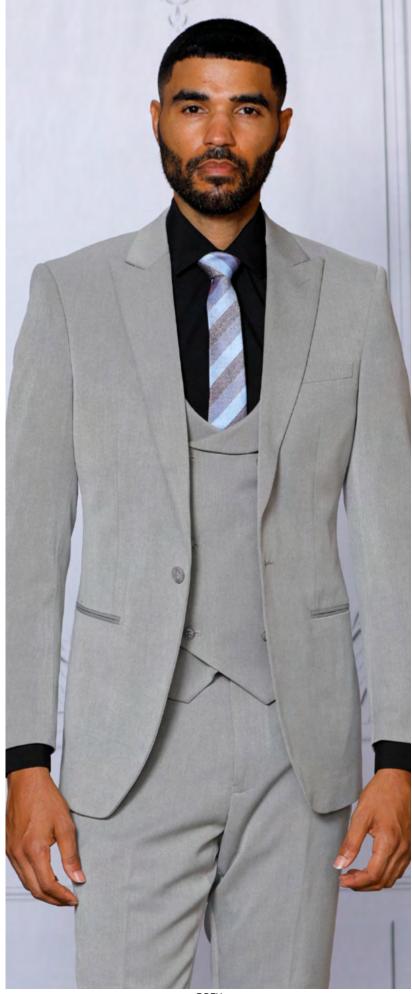

WHITE BLACK

**ENZO** 3 PC Slim fit, hand sewn trim w/ bow tie Sizes: 36R-56R | 38L-56L

**ENZO** 3 PC Slim fit, hand sewn trim w/ bow tie Sizes: 36R-56R | 38L-56L

BLACK WHITE

BLACK GREEN

**GIORGIO** 3 PC Slim fit, hand sewn trim w/ bow tie Sizes: 36R-56R | 38L-56L