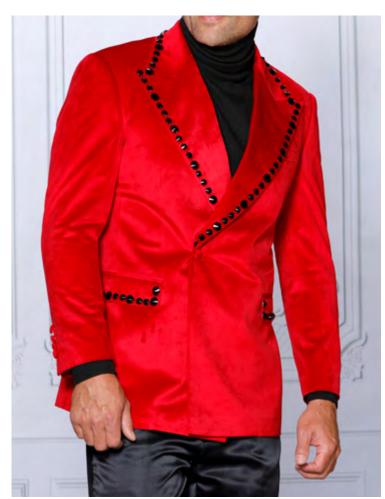

WHITE

TAN

**SOFIA** 3PC Slim fit, Hand sewn crystal stones w/ bow tie Sizes: 36R-56R | 38L-56L

**SOFIA** 3PC Slim fit, Hand sewn crystal stones w/ bow tie Sizes: 36R-56R | 38L-56L

BLACK

CREAM

BEGGIO 3PC Fancy woven, w/ hand sewn trim, Slim fit w/ bow tie - Sizes: XS - 6XL