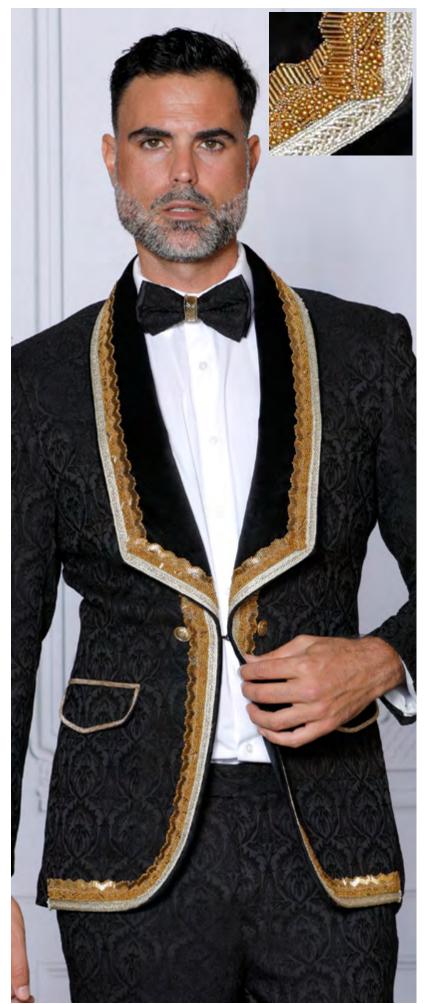

**LEONARDO** 2PC Slim fit, hand sewn trim w/ bow tie - Sizes: 36R-56R | 38L-56L

**CARTIER** 3PC Fancy woven, hand sewn trim, Slim fit w/ bow tie - Sizes: 36S-44S | 36R-56R | 38L-56L

WHITE

CHANEL 2PC Fancy woven, hand sewn trim, Slim fit w/ bow tie - Sizes: 36S-44S | 36R-56R | 38L-56L