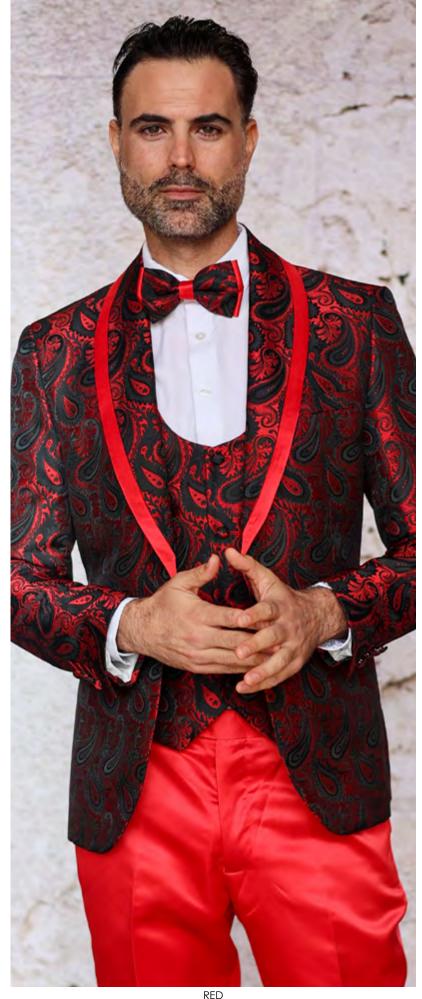

YELLOW

HAVANA 3PC Slim fit, Banded collar w/ tie Sizes: XS - 6XL

HAVANA 3PC Slim fit, Banded collar w/ tie Sizes: XS - 6XL

KINGSTON 3PC Tailored fit w/ bow tie Sizes: XS - 6XL

ROYAL

**SANTO** 3PC Tailored fit w/ bow tie Sizes: XS - 6XL