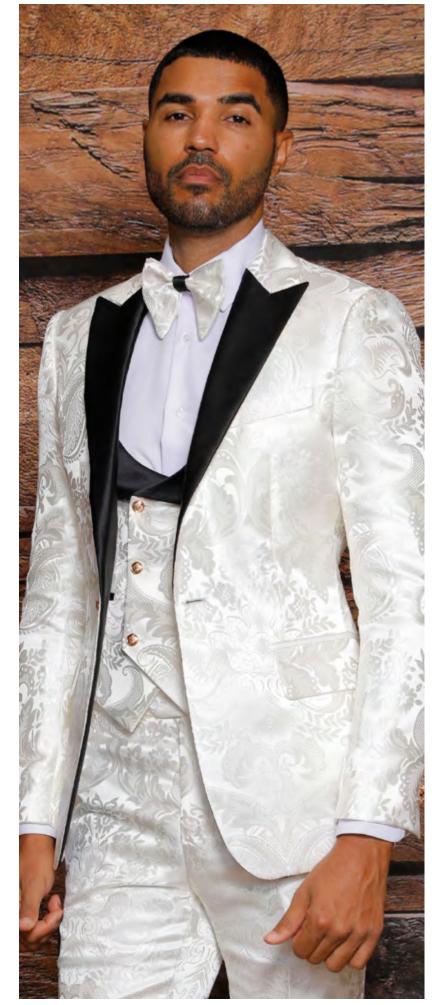

**LEONARDO** 2PC Slim fit, hand sewn trim w/ bow tie - Sizes: 36R-56R | 38L-56L

**CARTIER** 3PC Fancy woven, hand sewn trim, Slim fit w/ bow tie - Sizes: 36S-44S | 36R-56R | 38L-56L

WHITE

CHANEL 2PC Fancy woven, hand sewn trim, Slim fit w/ bow tie - Sizes: 36S-44S | 36R-56R | 38L-56L