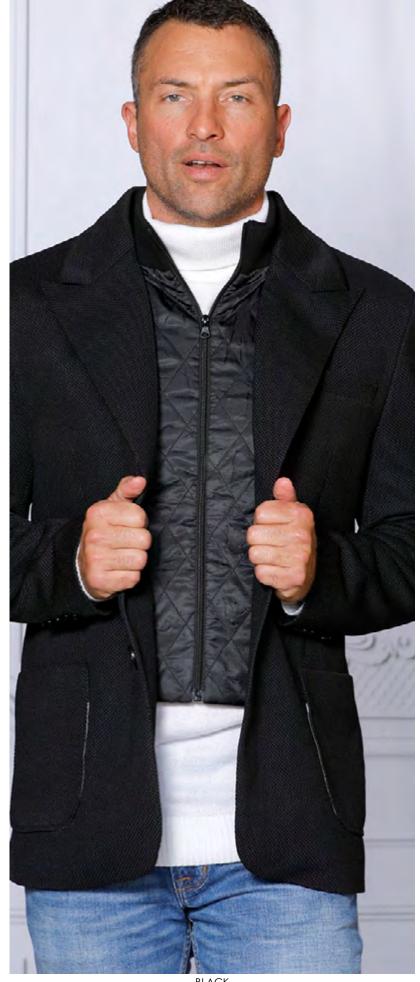

**SWITZERLAND** Blazer, Tailored fit, w/ removable front liner, Tweed look - Sizes: Medium-5XL

BLACK

BLACK

**MZW-535** Blazer, Tailored fit, w/ removable front liner, Wool blend - Sizes: 38R-56R | 38L-56L

MZW-536 Blazer, Tailored fit, w/ removable front liner, Wool blend - Sizes: 38R-56R | 38L-56L

BLAC

CHARCOAL

KELLY GREEN

BROWN

TAUPE

**MUCCLY** 3 PC Modern fit, Thin pinstripe - Sizes: Small-7XL

HUNTER