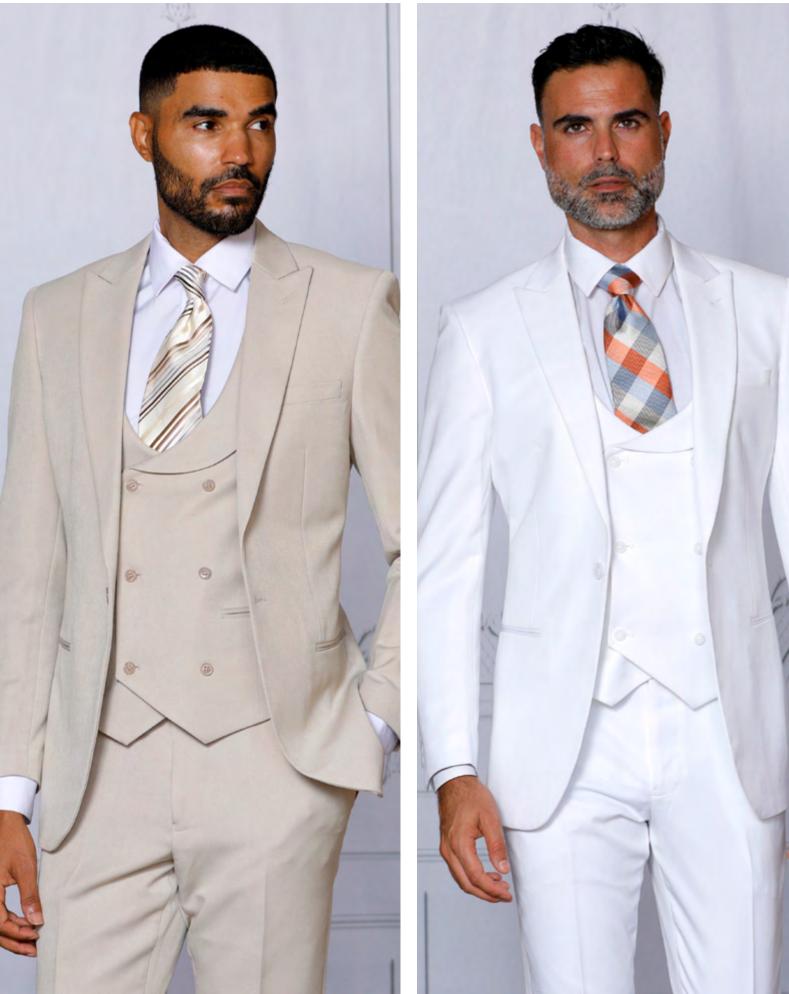

**LEONARDO** 2PC Slim fit, hand sewn trim w/ bow tie - Sizes: 36R-56R | 38L-56L

**CARTIER** 3PC Fancy woven, hand sewn trim, Slim fit w/ bow tie - Sizes: 36S-44S | 36R-56R | 38L-56L

WHITE

CHANEL 2PC Fancy woven, hand sewn trim, Slim fit w/ bow tie - Sizes: 36S-44S | 36R-56R | 38L-56L