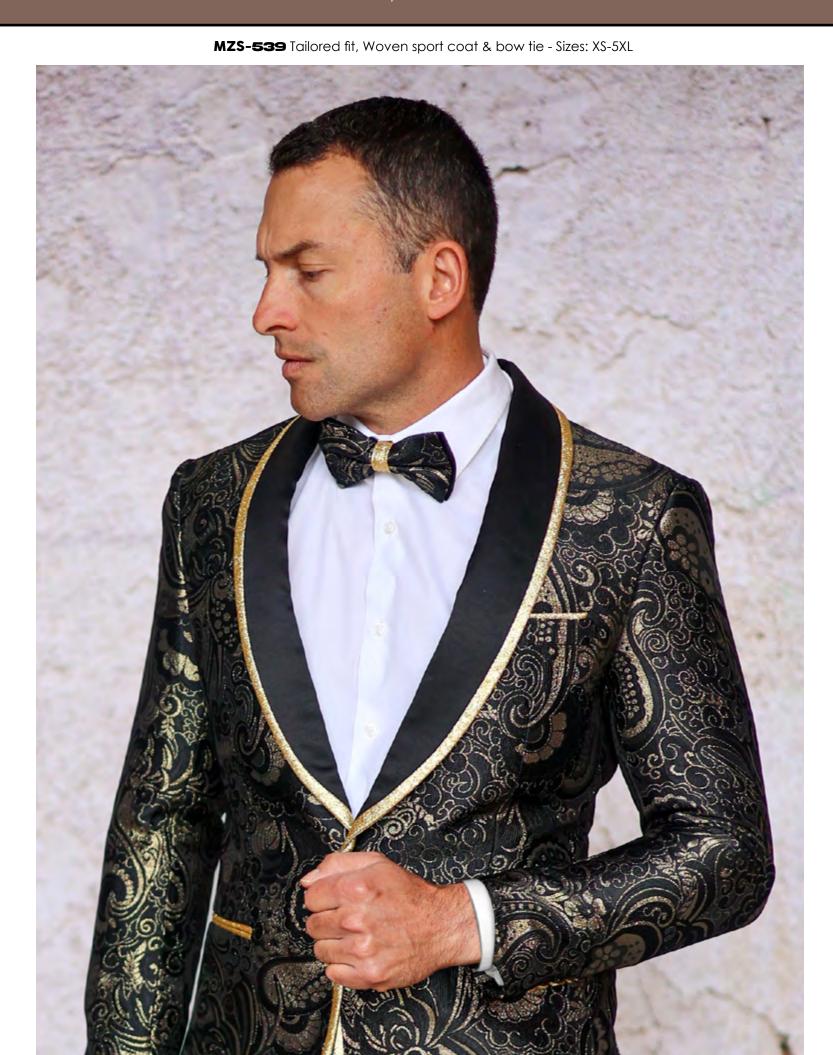

MZS-538 Slim fit, Woven sport coat & bow tie - Sizes: XS-5XL

MZS-538 Slim fit, Woven sport coat & bow tie - Sizes: XS-5XL

ROYAL

YELLOW

MZS-539 Tailored fit, Woven sport coat & bow tie - Sizes: XS-5XL

MIDNIGH1