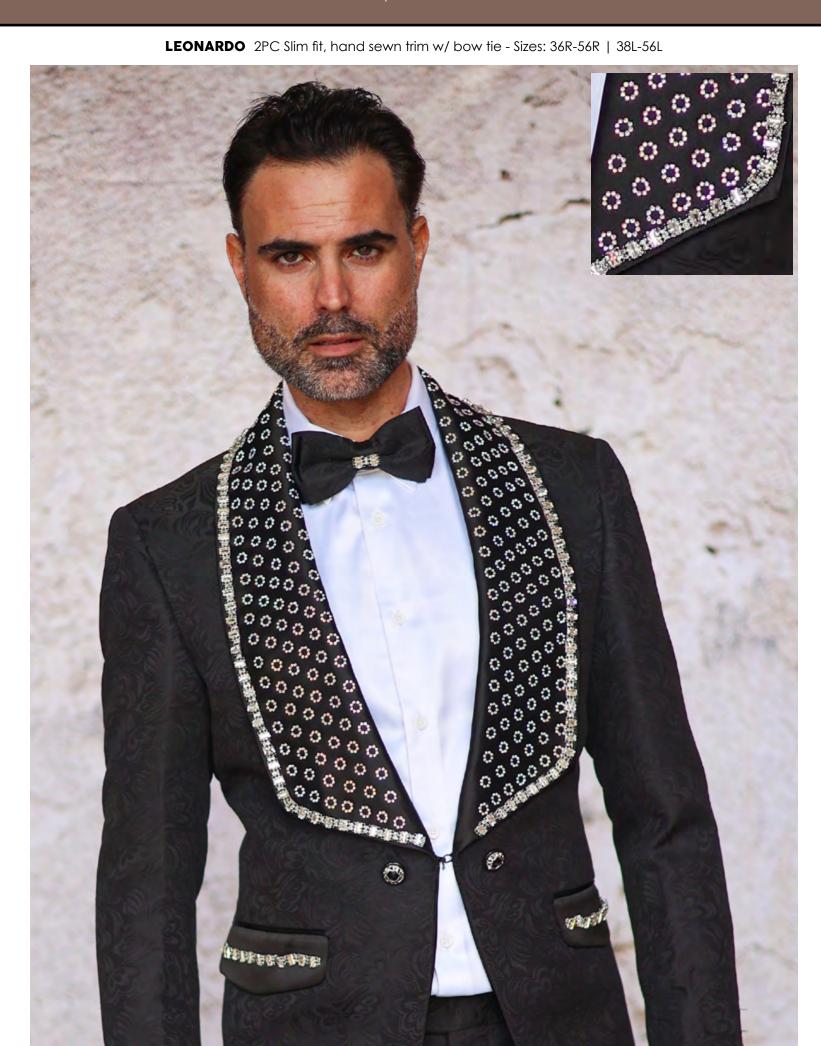

**LEONARDO** 2PC Slim fit, hand sewn trim w/ bow tie - Sizes: 36R-56R | 38L-56L

**CARTIER** 3PC Fancy woven, hand sewn trim, Slim fit w/ bow tie - Sizes: 36S-44S | 36R-56R | 38L-56L

WHITE

CHANEL 2PC Fancy woven, hand sewn trim, Slim fit w/ bow tie - Sizes: 36S-44S | 36R-56R | 38L-56L