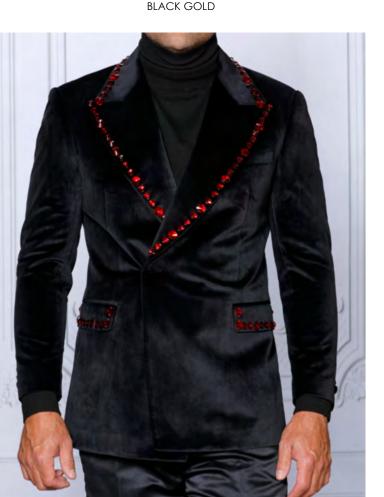

SILVER

BLACK

**MZV-531** Sport coat, Velvet w/ large hand sewn rhinestones - Sizes: Small-7XL

**MZV-531** Sport coat, Velvet w/ large hand sewn rhinestones - Sizes: Small-7XL

BLACK ROYAL

0000000

BLACK SILVER