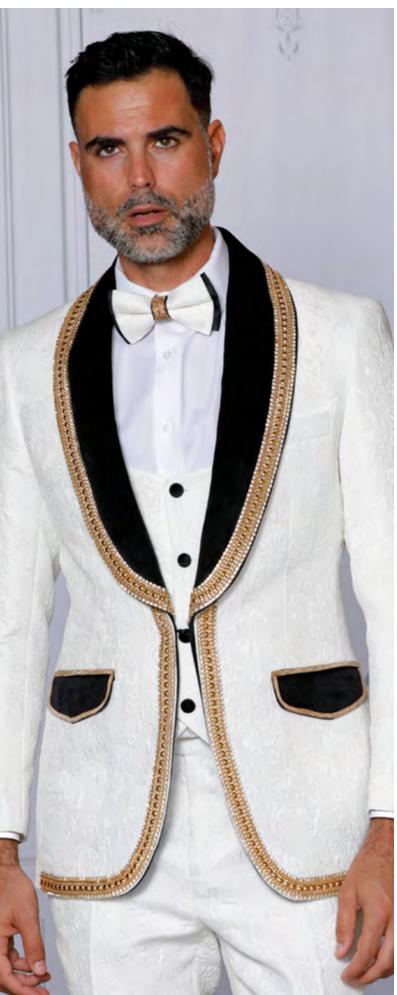

**LEONARDO** 2PC Slim fit, hand sewn trim w/ bow tie - Sizes: 36R-56R | 38L-56L

**CARTIER** 3PC Fancy woven, hand sewn trim, Slim fit w/ bow tie - Sizes: 36S-44S | 36R-56R | 38L-56L

WHITE

CHANEL 2PC Fancy woven, hand sewn trim, Slim fit w/ bow tie - Sizes: 36S-44S | 36R-56R | 38L-56L