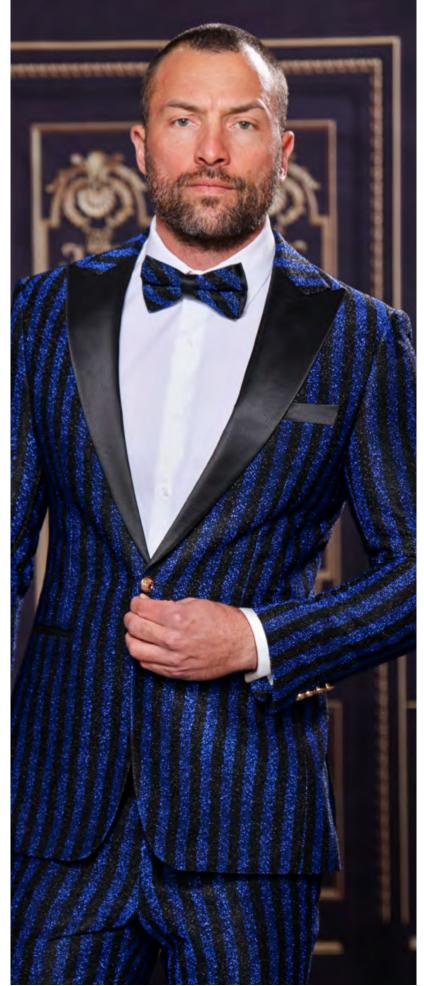

BLACK WHITE

CREAM BLACK

**HEATHER** 2PC Fancy stripe glitter, Slim fit w/ bow tie - Sizes: XS-7X

**HEATHER** 2PC Fancy stripe glitter, Slim fit w/ bow tie - Sizes: XS-7X

ROSE GOLD

ROYAL

**ROME** 3PC Slim fit, Tuxedo suit w/ spandex w/ bow tie - Sizes: XS - 7XL