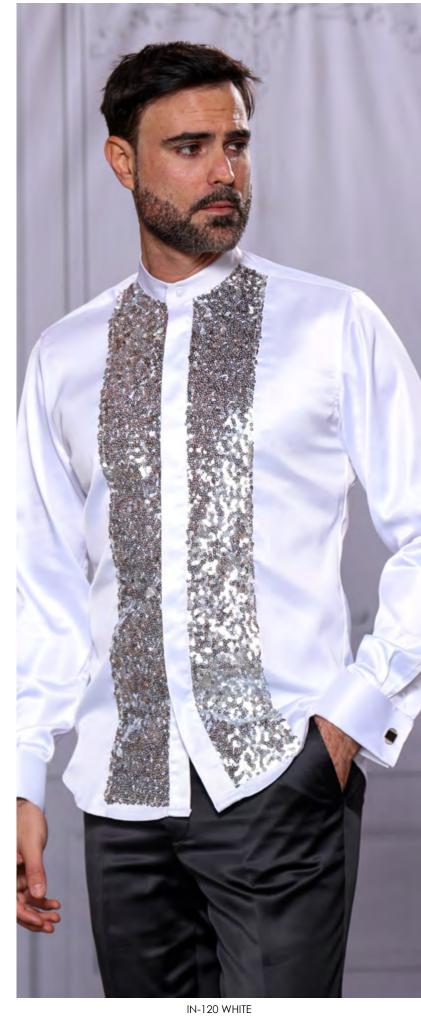

## **INSOMNIA** Slim fit, Cotton Blend, Rhinestone trim w/ french cuff & link

IN-123 BLACK

IN-124 BLACK - SATIN

INSOMNIA Slim fit, Satin banded collar, Sequin panels w/ french cuff & link

IN-120 BLACK

INSOMNIA Slim fit, Satin, Sequin panels w/ french cuff & link