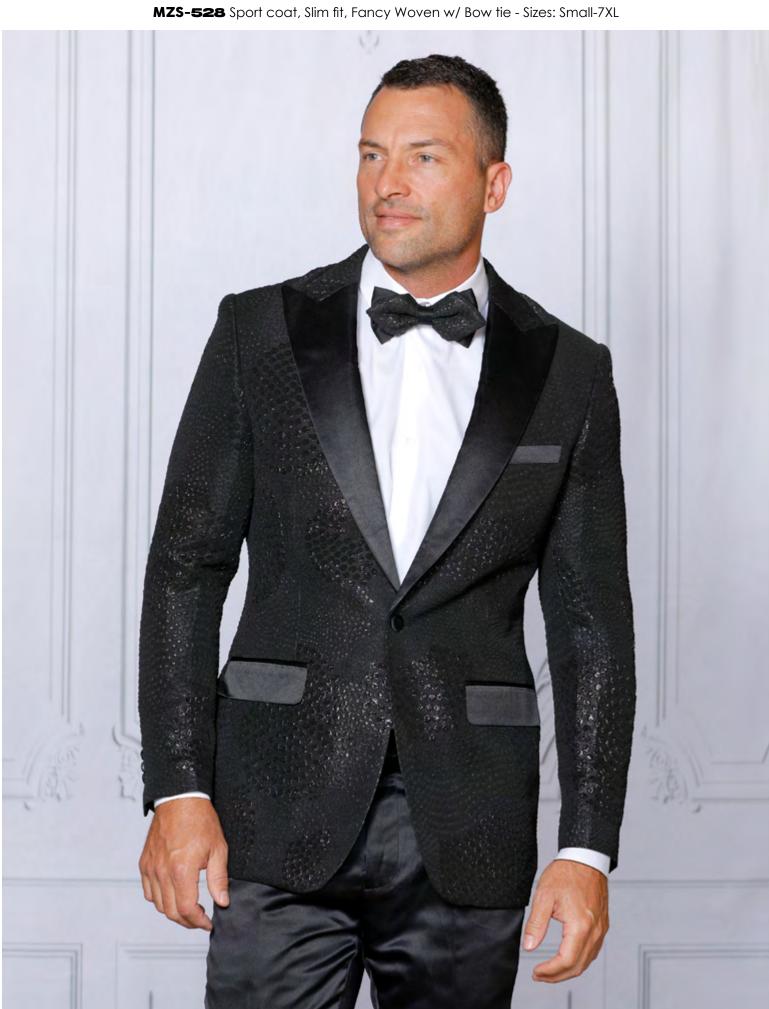

MZS-552 Slim fit, Woven sport coat & bow tie - Sizes: XS-5XL

MZS-552 Slim fit, Woven sport coat & bow tie - Sizes: XS-5XL

YELLOW

WHITE

MZS-527 Sport coat, Slim fit, Metallic velvet w/ Bow tie - Sizes: Small-7XL