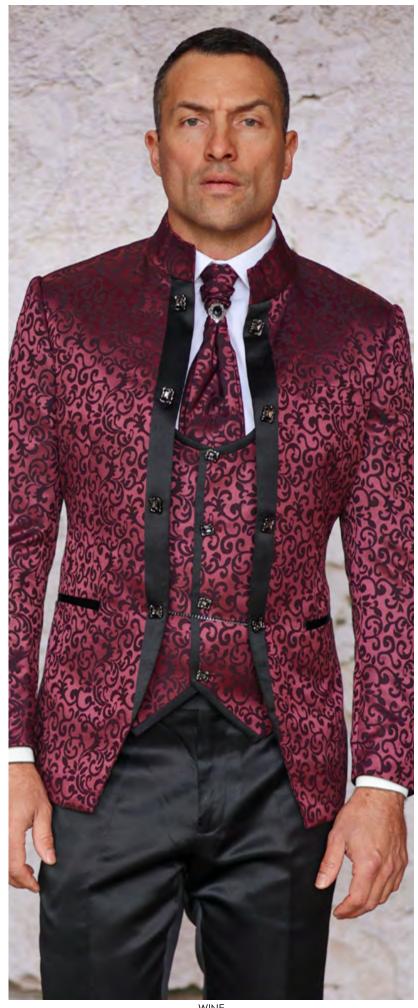

BLACK

LAVENDER

**BEGGIO** 3PC Fancy woven, Slim fit w/ bow tie - Sizes: XS - 6XL

EGGPLANT

**DELMAS** 3PC Fancy woven, Slim fit w/ bow tie - Sizes: XS - 6XL

TEAL NAVY

TAUPE

MAROON