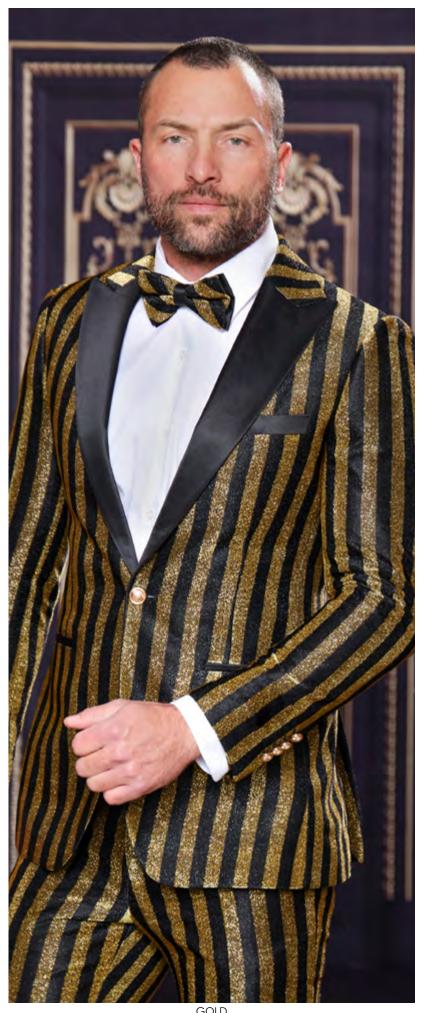

BLACK WHITE

CREAM BLACK

**HEATHER** 2PC Fancy stripe glitter, Slim fit w/ bow tie - Sizes: XS-7X

**HEATHER** 2PC Fancy stripe glitter, Slim fit w/ bow tie - Sizes: XS-7X

ROSE GOLD

ROYAL

**ROME** 3PC Slim fit, Tuxedo suit w/ spandex w/ bow tie - Sizes: XS - 7XL