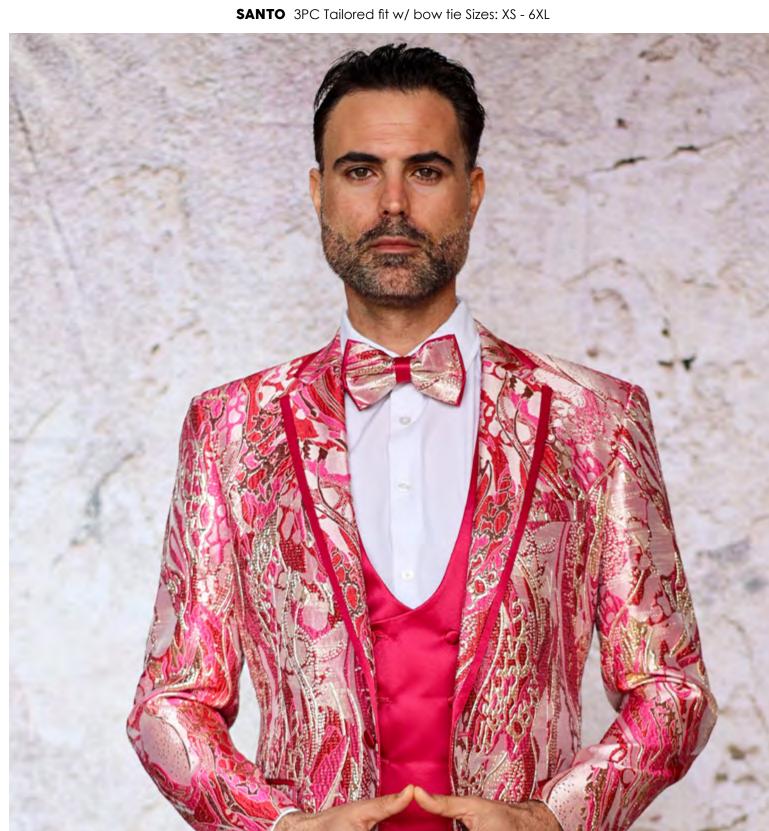

YELLOW

HAVANA 3PC Slim fit, Banded collar w/ tie Sizes: XS - 6XL

HAVANA 3PC Slim fit, Banded collar w/ tie Sizes: XS - 6XL

KINGSTON 3PC Tailored fit w/ bow tie Sizes: XS - 6XL

ROYAL

**SANTO** 3PC Tailored fit w/ bow tie Sizes: XS - 6XL