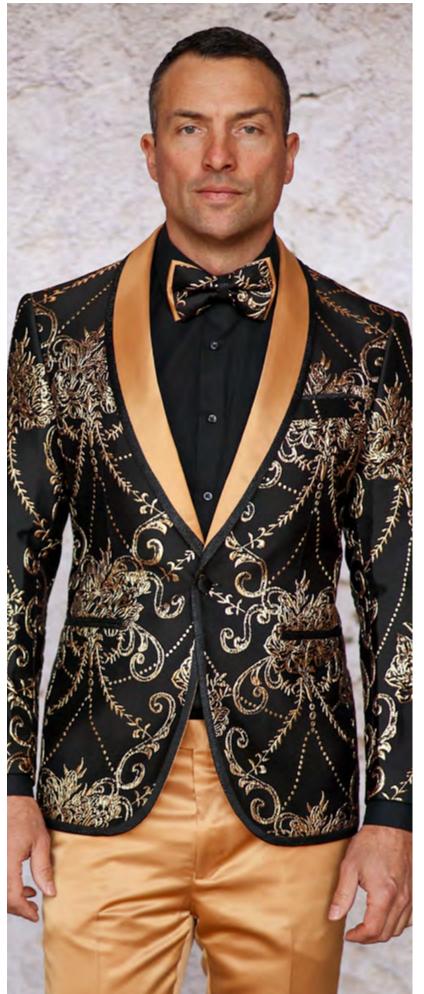

**LEONARDO** 2PC Slim fit, hand sewn trim w/ bow tie - Sizes: 36R-56R | 38L-56L

**CARTIER** 3PC Fancy woven, hand sewn trim, Slim fit w/ bow tie - Sizes: 36S-44S | 36R-56R | 38L-56L

WHITE

CHANEL 2PC Fancy woven, hand sewn trim, Slim fit w/ bow tie - Sizes: 36S-44S | 36R-56R | 38L-56L