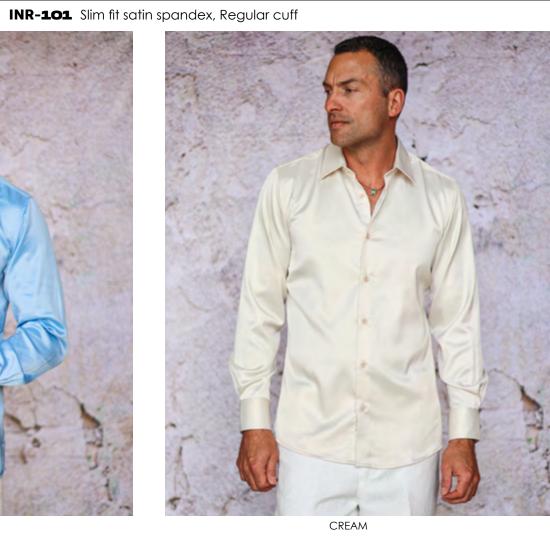

**TUX-07** Slim fit, Satin w/ french cuff & link

BLACK

TUX-06 Slim fit, Satin w/ french cuff & link

WHITE

IN-121 BLACK

INR-101 Slim fit satin spandex, Regular cuff

WHITE

**FUCHSIA** 