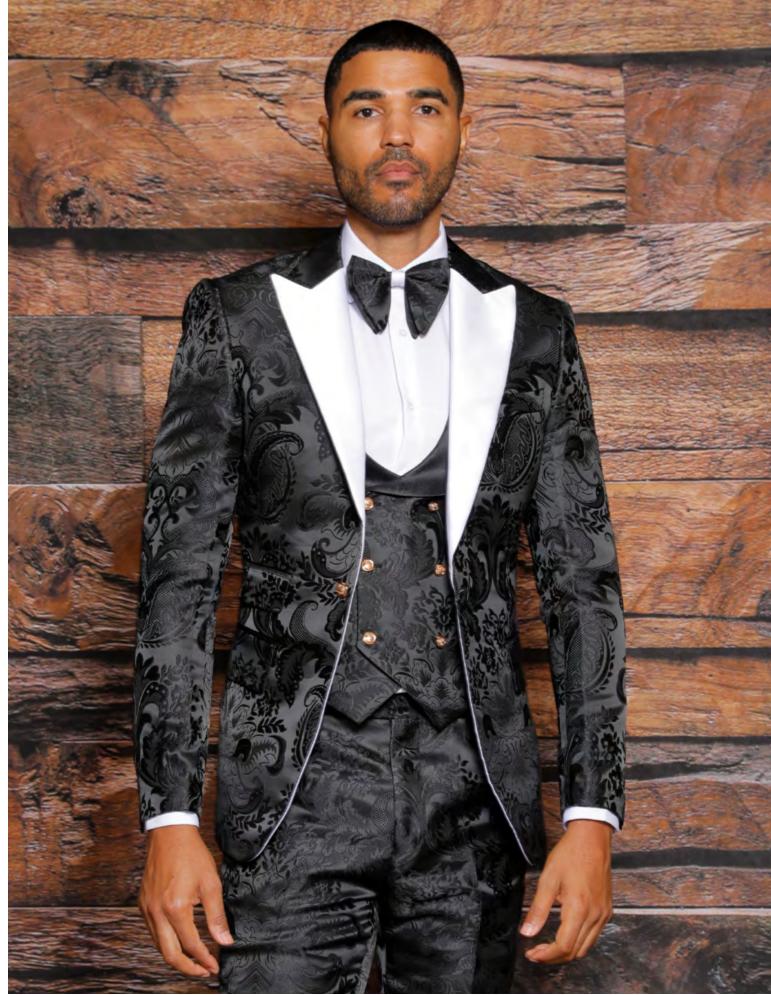

BLACK

DIOR 3PC Fancy woven, w/ hand sewn trim, Slim fit w/ bow tie - Sizes: 36S-44S | 36R-56R | 38L-56L

DIOR 3PC Fancy woven, w/ hand sewn trim, Slim fit w/ bow tie - Sizes: 36S-44S | 36R-56R | 38L-56L

**ENZO** 3 PC Slim fit, hand sewn trim w/ bow tie Sizes: 36R-56R | 38L-56L