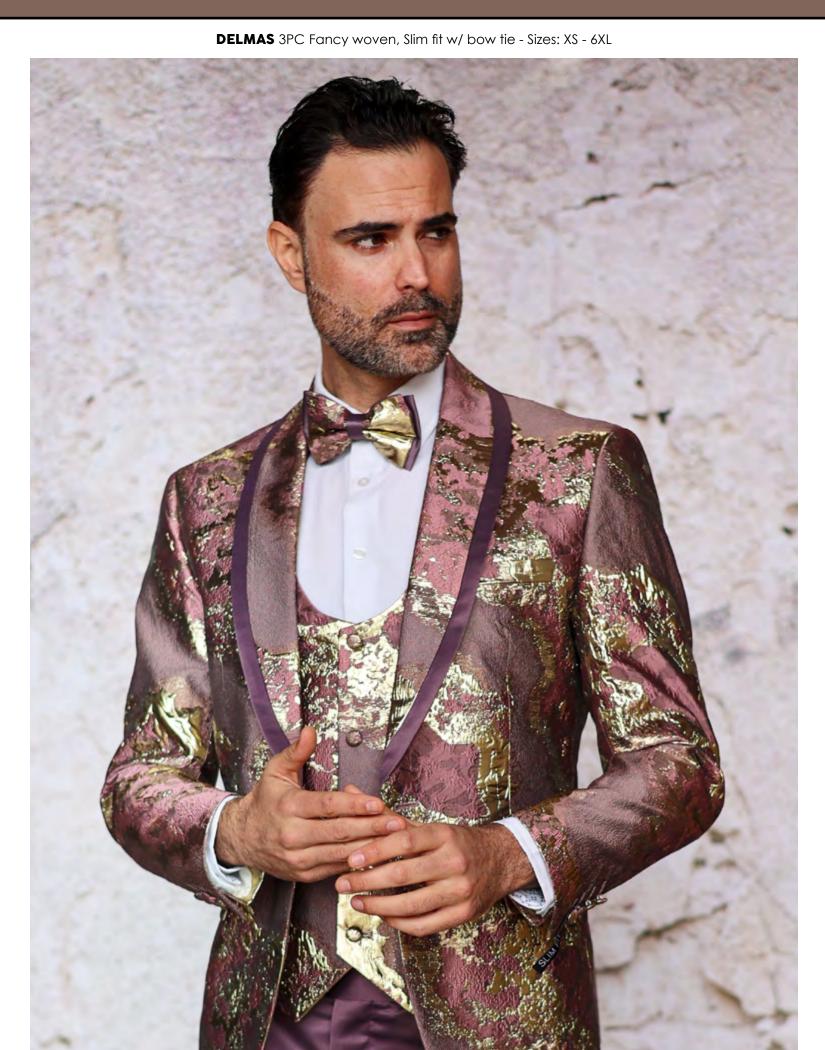

BLACK

LAVENDER

**BEGGIO** 3PC Fancy woven, Slim fit w/ bow tie - Sizes: XS - 6XL

EGGPLANT

**DELMAS** 3PC Fancy woven, Slim fit w/ bow tie - Sizes: XS - 6XL

TEAL NAVY

TAUPE

MAROON