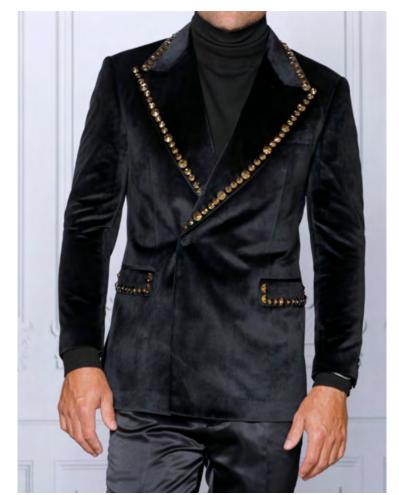

SILVER

BLACK

**MZV-531** Sport coat, Velvet w/ large hand sewn rhinestones - Sizes: Small-7XL

**MZV-531** Sport coat, Velvet w/ large hand sewn rhinestones - Sizes: Small-7XL

BLACK ROYAL

0000000

BLACK SILVER