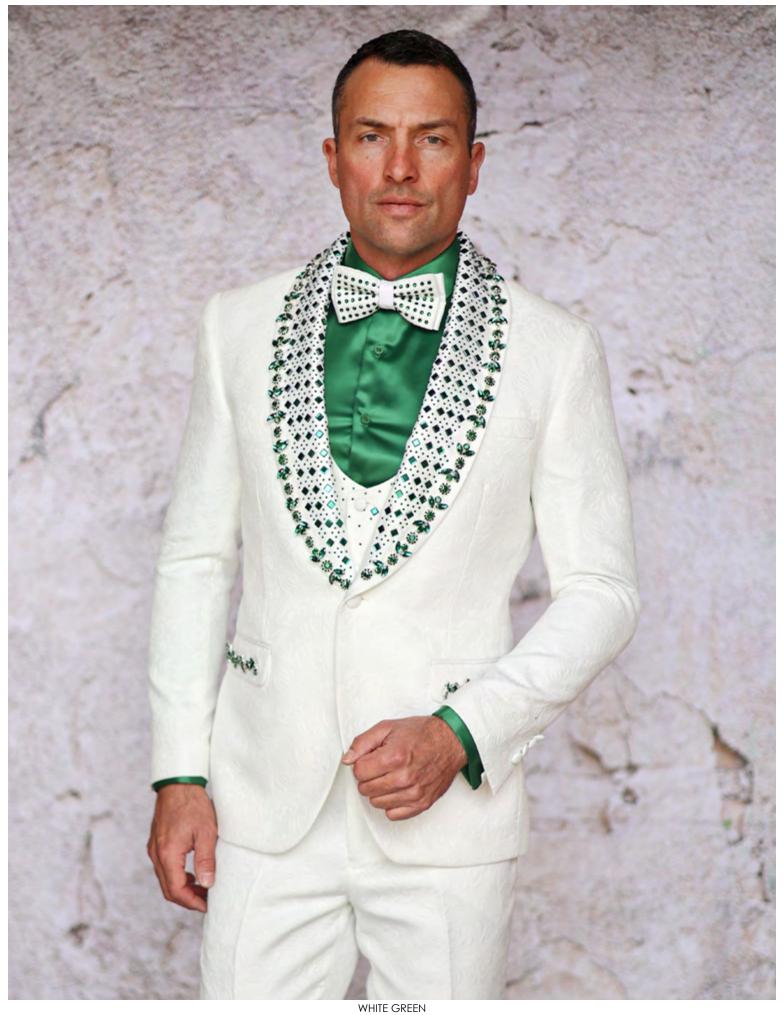

WHITE BLACK

**ENZO** 3 PC Slim fit, hand sewn trim w/ bow tie Sizes: 36R-56R | 38L-56L

**ENZO** 3 PC Slim fit, hand sewn trim w/ bow tie Sizes: 36R-56R | 38L-56L

BLACK WHITE

BLACK GREEN

**GIORGIO** 3 PC Slim fit, hand sewn trim w/ bow tie Sizes: 36R-56R | 38L-56L