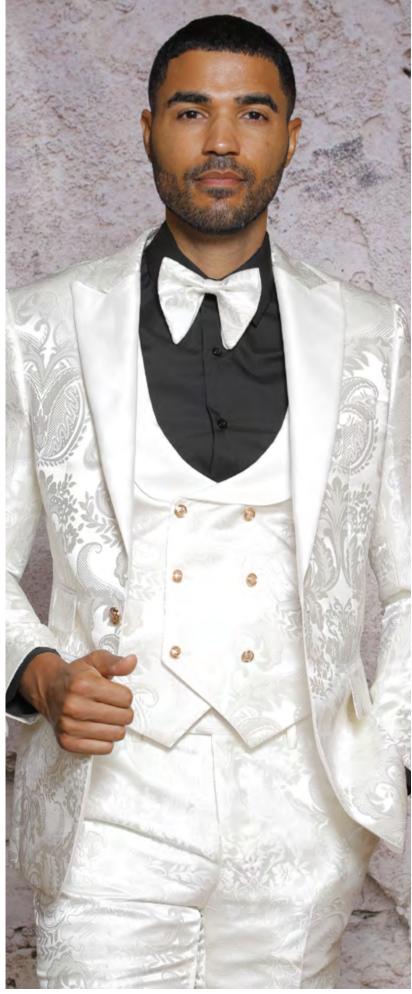

**LEONARDO** 2PC Slim fit, hand sewn trim w/ bow tie - Sizes: 36R-56R | 38L-56L

**CARTIER** 3PC Fancy woven, hand sewn trim, Slim fit w/ bow tie - Sizes: 36S-44S | 36R-56R | 38L-56L

WHITE

CHANEL 2PC Fancy woven, hand sewn trim, Slim fit w/ bow tie - Sizes: 36S-44S | 36R-56R | 38L-56L