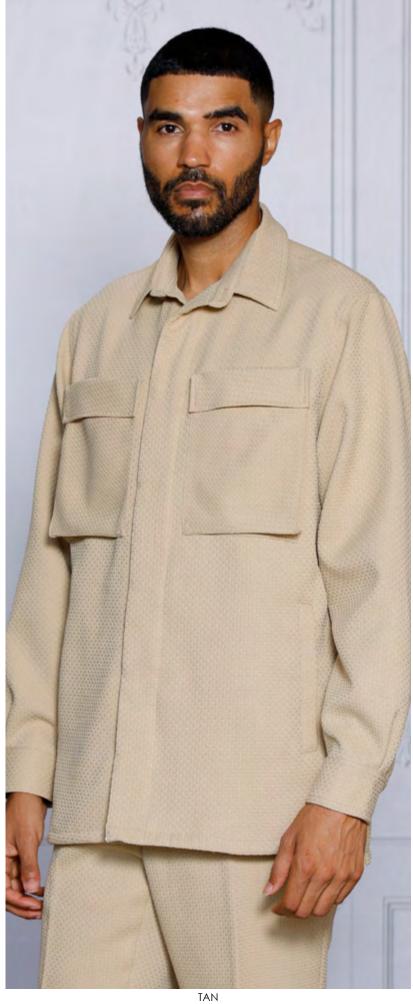

MZW-536 Blazer, Tailored fit, w/ removable front liner, Wool blend - Sizes: 38R-56R | 38L-56L

BLAC

CHARCOAL

KELLY GREEN

BROWN

TAUPE

**MUCCLY** 3 PC Modern fit, Thin pinstripe - Sizes: Small-7XL

HUNTER