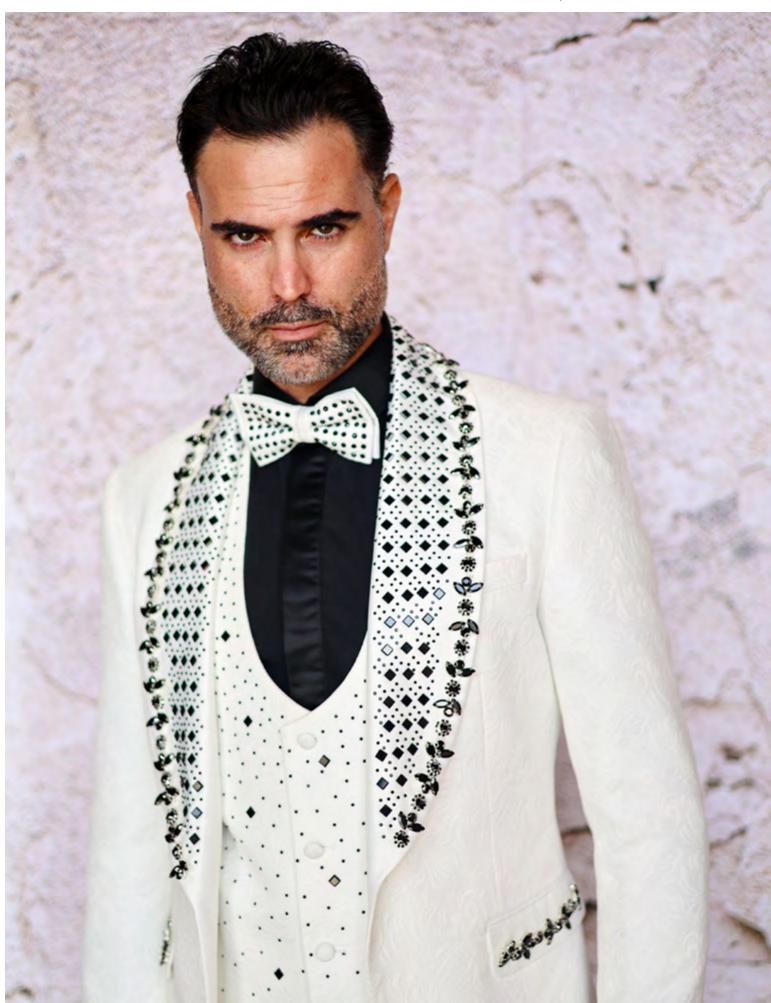

**LEONARDO** 2PC Slim fit, hand sewn trim w/ bow tie - Sizes: 36R-56R | 38L-56L

**CARTIER** 3PC Fancy woven, hand sewn trim, Slim fit w/ bow tie - Sizes: 36S-44S | 36R-56R | 38L-56L

WHITE

CHANEL 2PC Fancy woven, hand sewn trim, Slim fit w/ bow tie - Sizes: 36S-44S | 36R-56R | 38L-56L