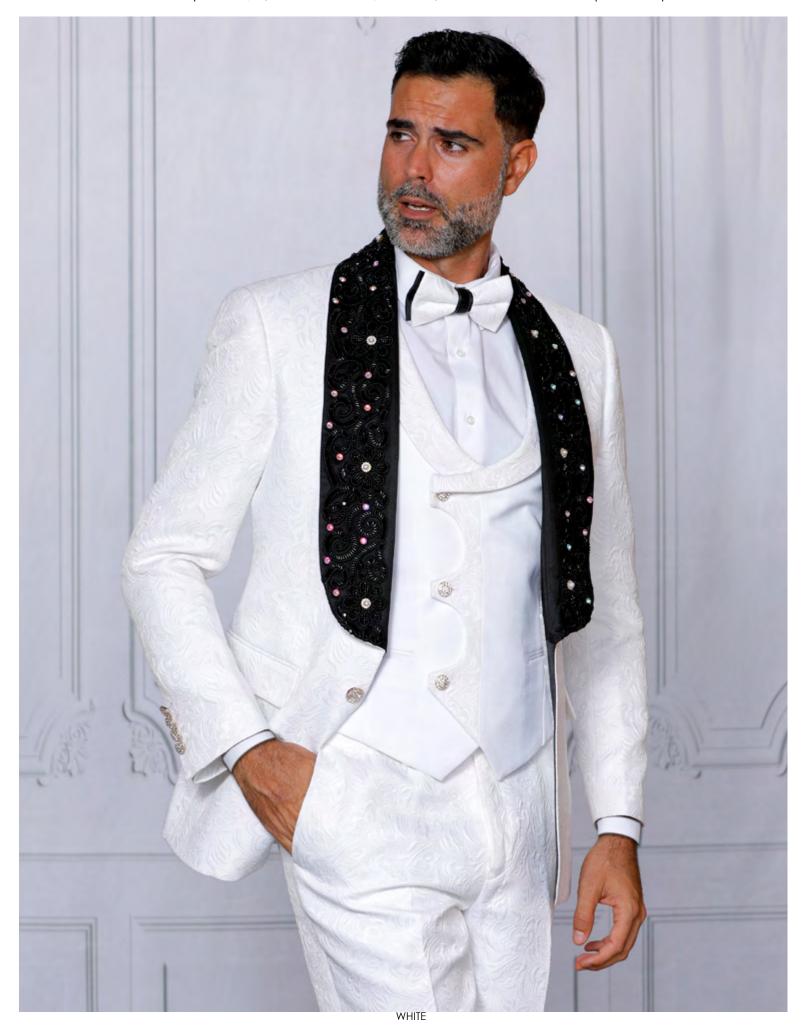

WHITE

TAN

**SOFIA** 3PC Slim fit, Hand sewn crystal stones w/ bow tie Sizes: 36R-56R | 38L-56L

**SOFIA** 3PC Slim fit, Hand sewn crystal stones w/ bow tie Sizes: 36R-56R | 38L-56L

BLACK

CREAM

BEGGIO 3PC Fancy woven, w/ hand sewn trim, Slim fit w/ bow tie - Sizes: XS - 6XL