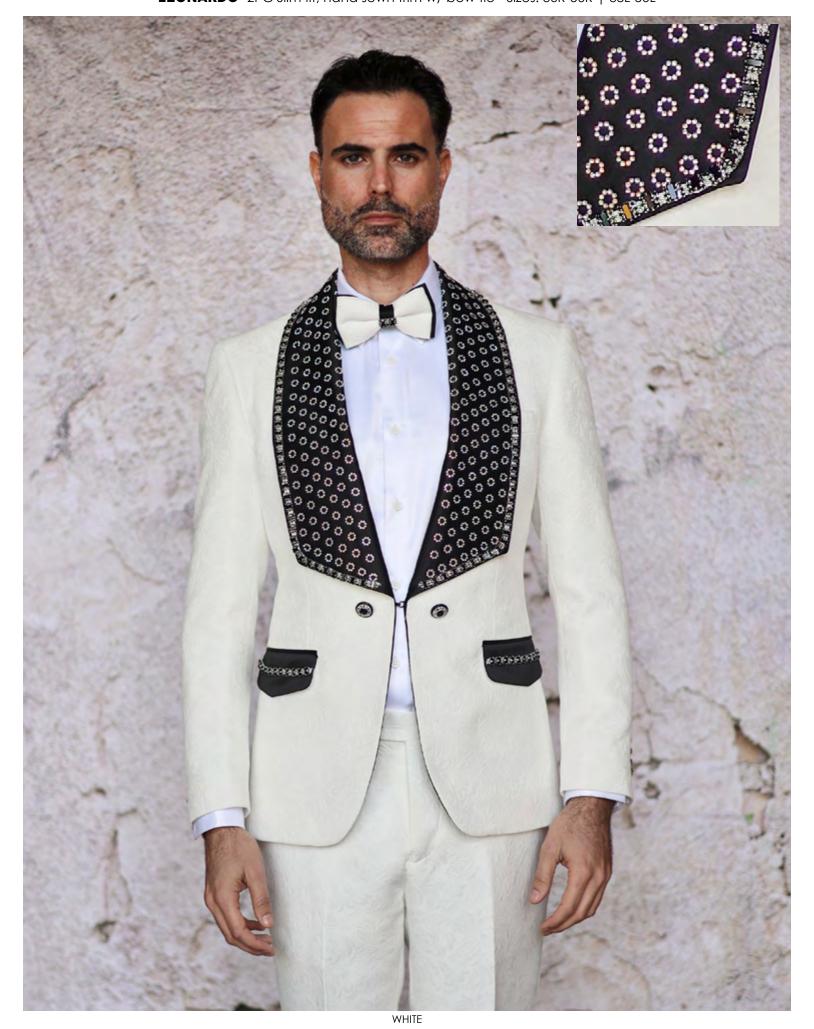

**LEONARDO** 2PC Slim fit, hand sewn trim w/ bow tie - Sizes: 36R-56R | 38L-56L

**CARTIER** 3PC Fancy woven, hand sewn trim, Slim fit w/ bow tie - Sizes: 36S-44S | 36R-56R | 38L-56L

WHITE

CHANEL 2PC Fancy woven, hand sewn trim, Slim fit w/ bow tie - Sizes: 36S-44S | 36R-56R | 38L-56L