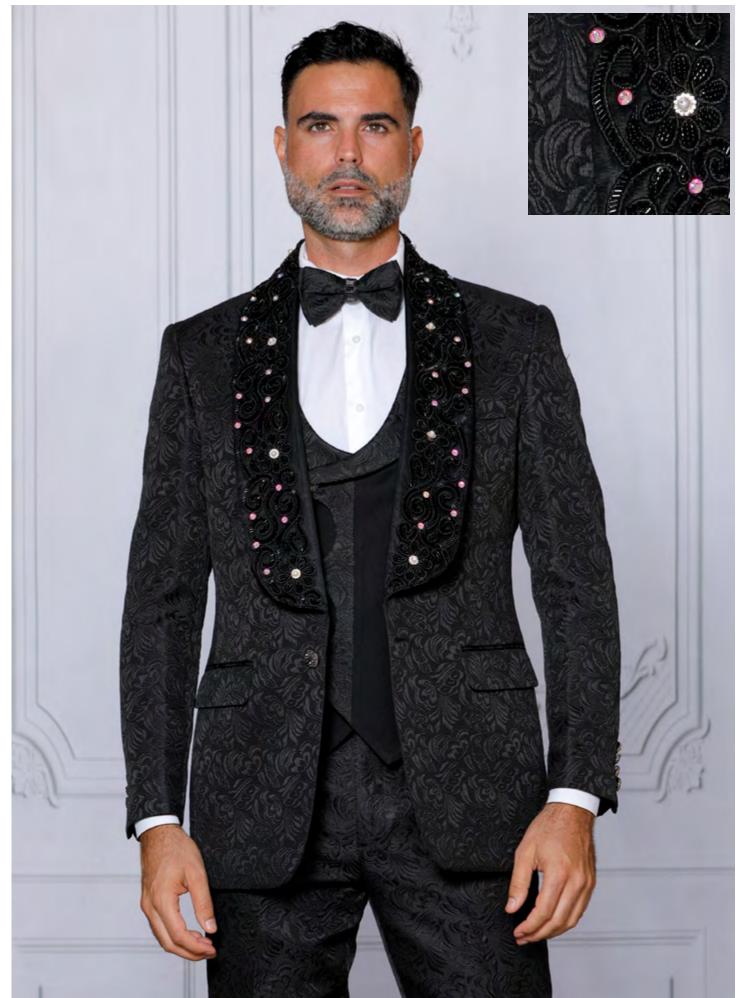

WHITE

TAN

**SOFIA** 3PC Slim fit, Hand sewn crystal stones w/ bow tie Sizes: 36R-56R | 38L-56L

**SOFIA** 3PC Slim fit, Hand sewn crystal stones w/ bow tie Sizes: 36R-56R | 38L-56L

BLACK

CREAM

BEGGIO 3PC Fancy woven, w/ hand sewn trim, Slim fit w/ bow tie - Sizes: XS - 6XL