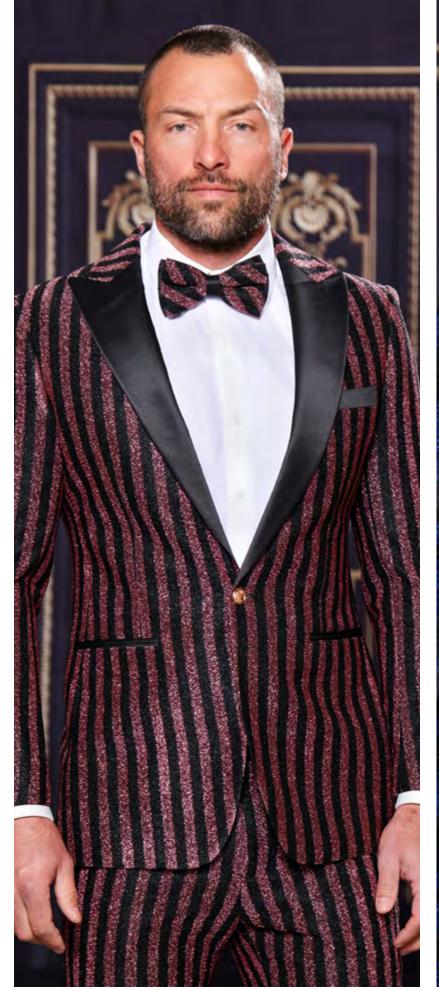

BLACK WHITE

CREAM BLACK

**HEATHER** 2PC Fancy stripe glitter, Slim fit w/ bow tie - Sizes: XS-7X

**HEATHER** 2PC Fancy stripe glitter, Slim fit w/ bow tie - Sizes: XS-7X

ROSE GOLD

ROYAL

**ROME** 3PC Slim fit, Tuxedo suit w/ spandex w/ bow tie - Sizes: XS - 7XL