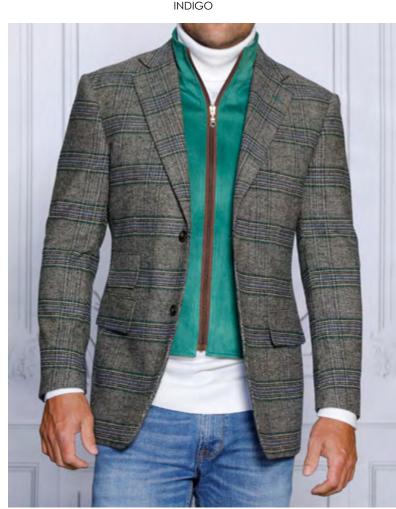

**SWITZERLAND** Blazer, Tailored fit, w/ removable front liner, Tweed look - Sizes: Medium-5XL

BLACK

BLACK

**MZW-535** Blazer, Tailored fit, w/ removable front liner, Wool blend - Sizes: 38R-56R | 38L-56L