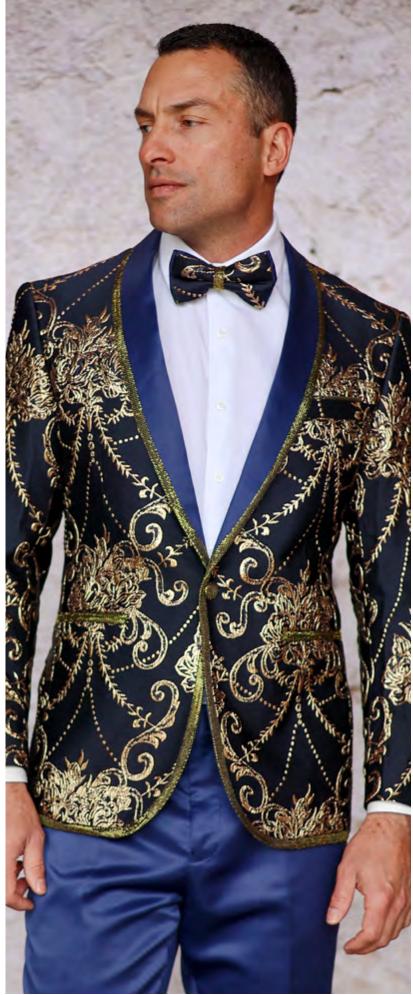

BLACK

DIOR 3PC Fancy woven, w/ hand sewn trim, Slim fit w/ bow tie - Sizes: 36S-44S | 36R-56R | 38L-56L

DIOR 3PC Fancy woven, w/ hand sewn trim, Slim fit w/ bow tie - Sizes: 36S-44S | 36R-56R | 38L-56L

**ENZO** 3 PC Slim fit, hand sewn trim w/ bow tie Sizes: 36R-56R | 38L-56L