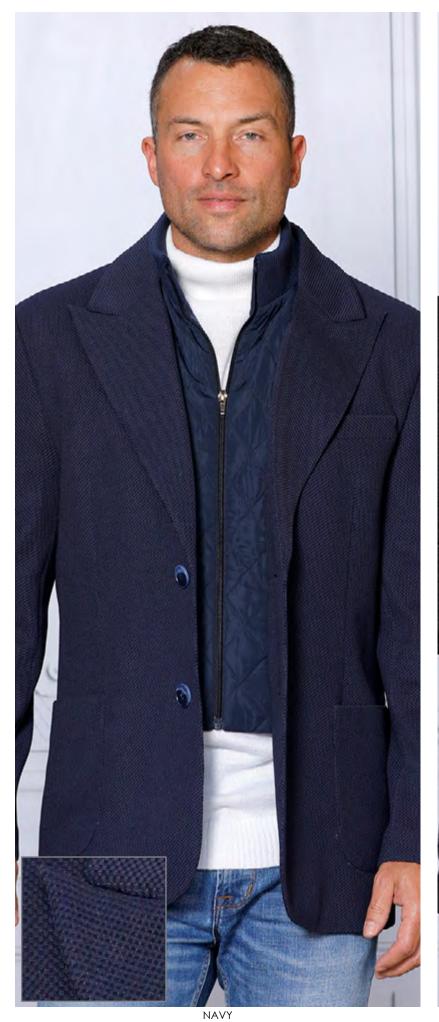

**SWITZERLAND** Blazer, Tailored fit, w/ removable front liner, Tweed look - Sizes: Medium-5XL

BLACK

BLACK

**MZW-535** Blazer, Tailored fit, w/ removable front liner, Wool blend - Sizes: 38R-56R | 38L-56L

MZW-536 Blazer, Tailored fit, w/ removable front liner, Wool blend - Sizes: 38R-56R | 38L-56L

BLAC

CHARCOAL

KELLY GREEN

BROWN

TAUPE

**MUCCLY** 3 PC Modern fit, Thin pinstripe - Sizes: Small-7XL

HUNTER