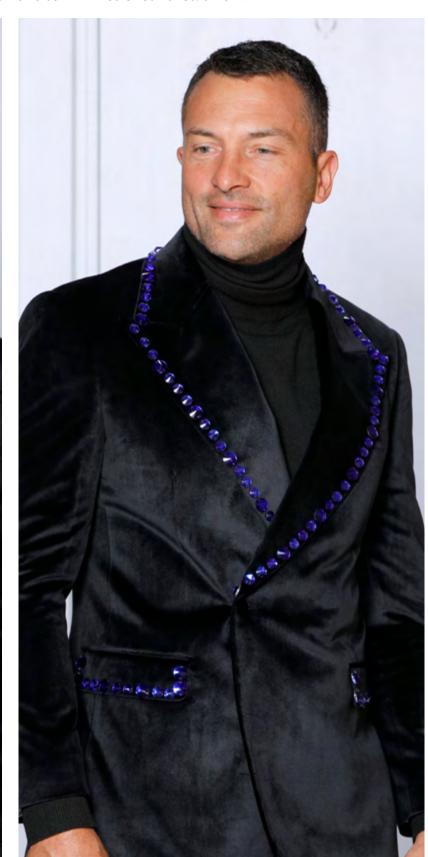

SILVER

BLACK

**MZV-531** Sport coat, Velvet w/ large hand sewn rhinestones - Sizes: Small-7XL

**MZV-531** Sport coat, Velvet w/ large hand sewn rhinestones - Sizes: Small-7XL

BLACK ROYAL

0000000

BLACK SILVER