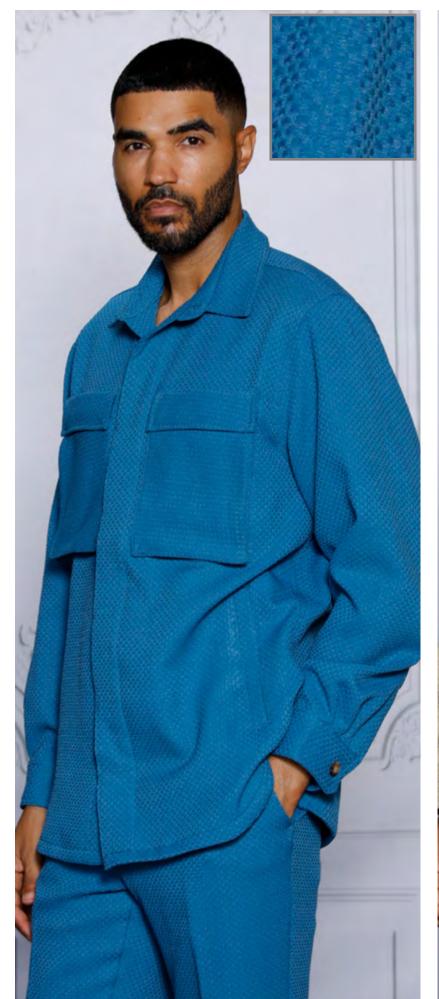

MZW-536 Blazer, Tailored fit, w/ removable front liner, Wool blend - Sizes: 38R-56R | 38L-56L

BLAC

CHARCOAL

KELLY GREEN

BROWN

TAUPE

**MUCCLY** 3 PC Modern fit, Thin pinstripe - Sizes: Small-7XL

HUNTER