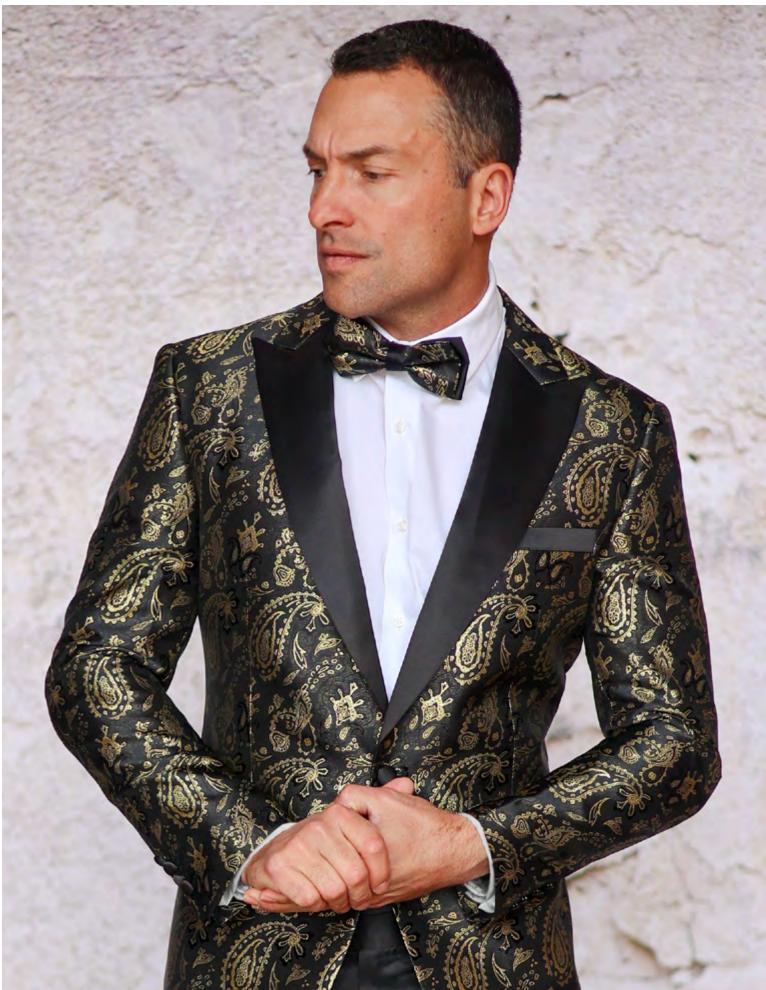

BLACK

DIOR 3PC Fancy woven, w/ hand sewn trim, Slim fit w/ bow tie - Sizes: 36S-44S | 36R-56R | 38L-56L

DIOR 3PC Fancy woven, w/ hand sewn trim, Slim fit w/ bow tie - Sizes: 36S-44S | 36R-56R | 38L-56L

**ENZO** 3 PC Slim fit, hand sewn trim w/ bow tie Sizes: 36R-56R | 38L-56L