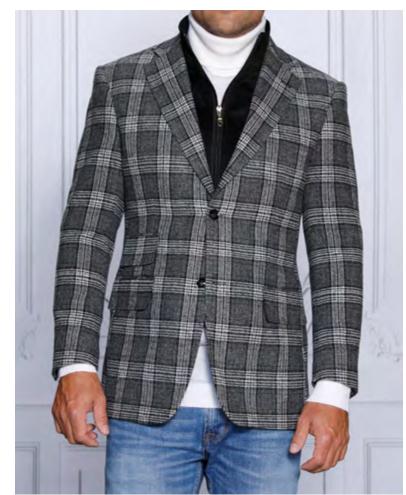

**SWITZERLAND** Blazer, Tailored fit, w/ removable front liner, Tweed look - Sizes: Medium-5XL

BLACK

BLACK

**MZW-535** Blazer, Tailored fit, w/ removable front liner, Wool blend - Sizes: 38R-56R | 38L-56L