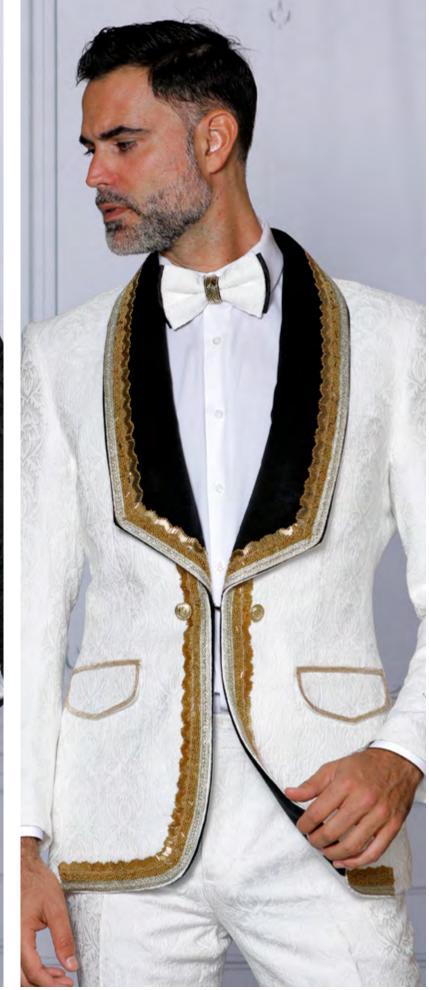

**LEONARDO** 2PC Slim fit, hand sewn trim w/ bow tie - Sizes: 36R-56R | 38L-56L

**CARTIER** 3PC Fancy woven, hand sewn trim, Slim fit w/ bow tie - Sizes: 36S-44S | 36R-56R | 38L-56L

WHITE

CHANEL 2PC Fancy woven, hand sewn trim, Slim fit w/ bow tie - Sizes: 36S-44S | 36R-56R | 38L-56L