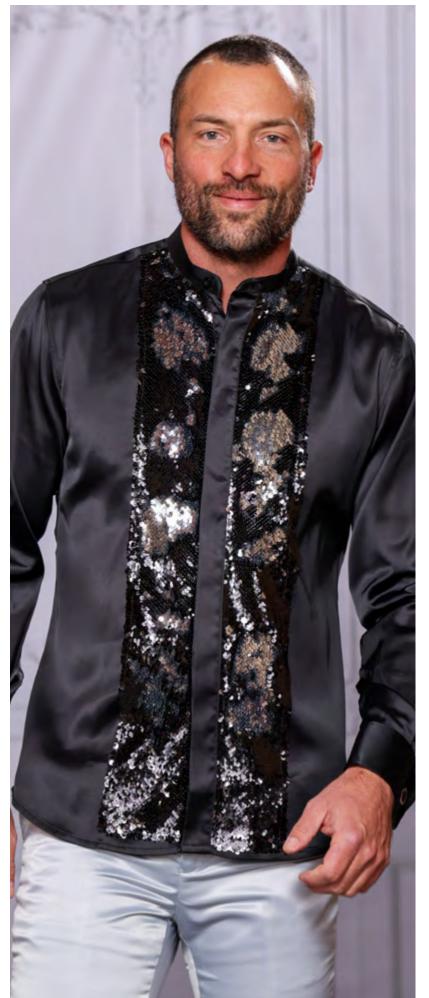

## **INSOMNIA** Slim fit, Cotton Blend, Rhinestone trim w/ french cuff & link

IN-123 BLACK

IN-124 BLACK - SATIN

INSOMNIA Slim fit, Satin banded collar, Sequin panels w/ french cuff & link

IN-120 BLACK

INSOMNIA Slim fit, Satin, Sequin panels w/ french cuff & link