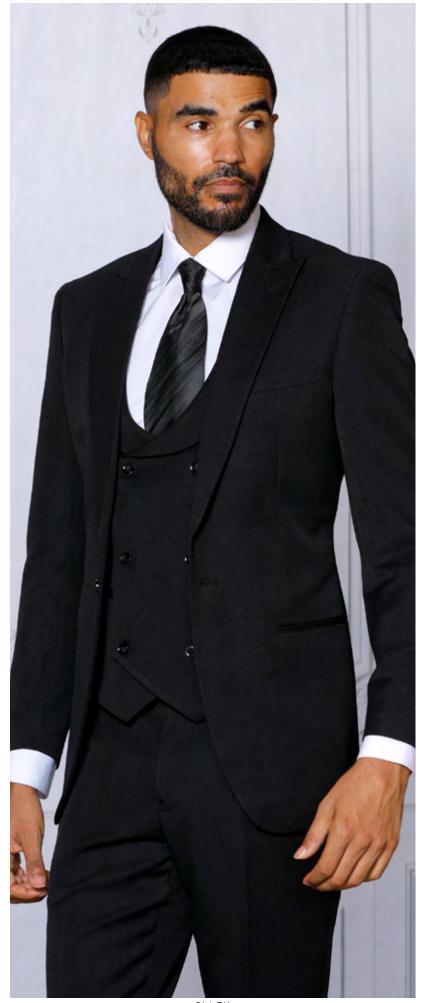

BLACK

DIOR 3PC Fancy woven, w/ hand sewn trim, Slim fit w/ bow tie - Sizes: 36S-44S | 36R-56R | 38L-56L

DIOR 3PC Fancy woven, w/ hand sewn trim, Slim fit w/ bow tie - Sizes: 36S-44S | 36R-56R | 38L-56L

**ENZO** 3 PC Slim fit, hand sewn trim w/ bow tie Sizes: 36R-56R | 38L-56L