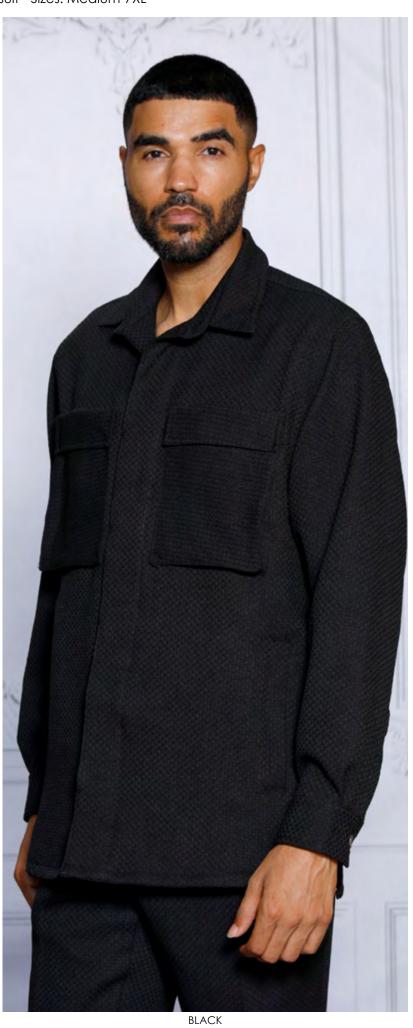

MZW-536 Blazer, Tailored fit, w/ removable front liner, Wool blend - Sizes: 38R-56R | 38L-56L

BLAC

CHARCOAL

KELLY GREEN

BROWN

TAUPE

**MUCCLY** 3 PC Modern fit, Thin pinstripe - Sizes: Small-7XL

HUNTER