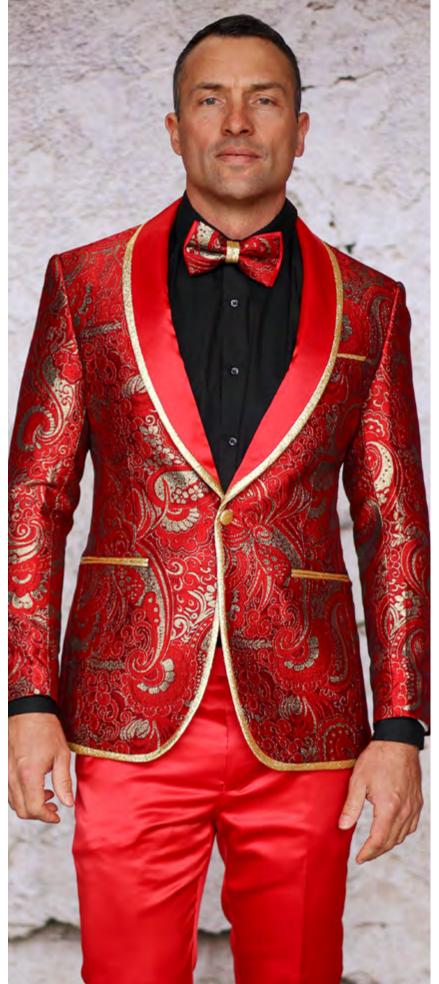

**SUNSET** 3PC Slim fit, Tuxedo suit w/ reversible vest & bow tie - Sizes: 36S - 48S | 38R-56R | 40L-56L

BLACK WHITE

WHITE BLACK

ROSE GOLD

MZS-537 Tailored fit, Woven sport coat & bow tie - Sizes: XS-5XL

PINK