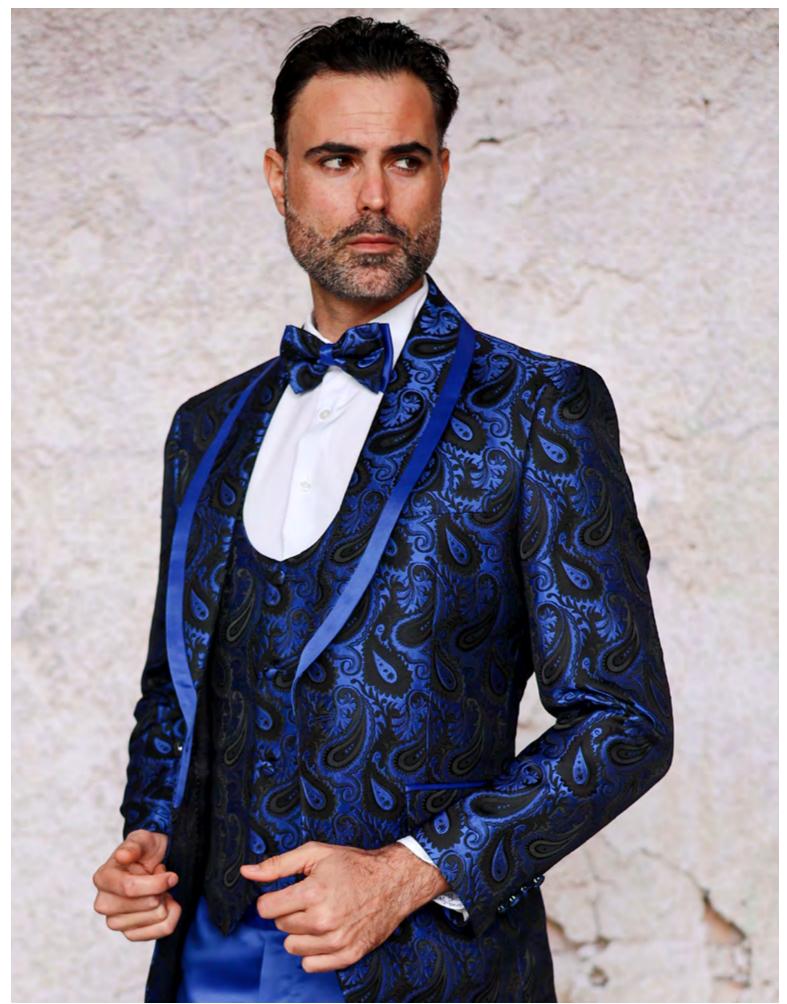

YELLOW

HAVANA 3PC Slim fit, Banded collar w/ tie Sizes: XS - 6XL

HAVANA 3PC Slim fit, Banded collar w/ tie Sizes: XS - 6XL

KINGSTON 3PC Tailored fit w/ bow tie Sizes: XS - 6XL

ROYAL

**SANTO** 3PC Tailored fit w/ bow tie Sizes: XS - 6XL