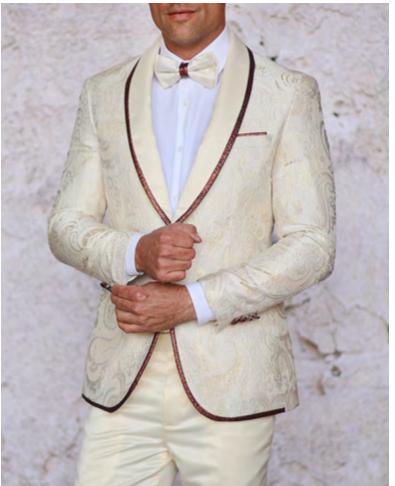

MZS-538 Slim fit, Woven sport coat & bow tie - Sizes: XS-5XL

MZS-538 Slim fit, Woven sport coat & bow tie - Sizes: XS-5XL

ROYAL

YELLOW

MZS-539 Tailored fit, Woven sport coat & bow tie - Sizes: XS-5XL

MIDNIGH1