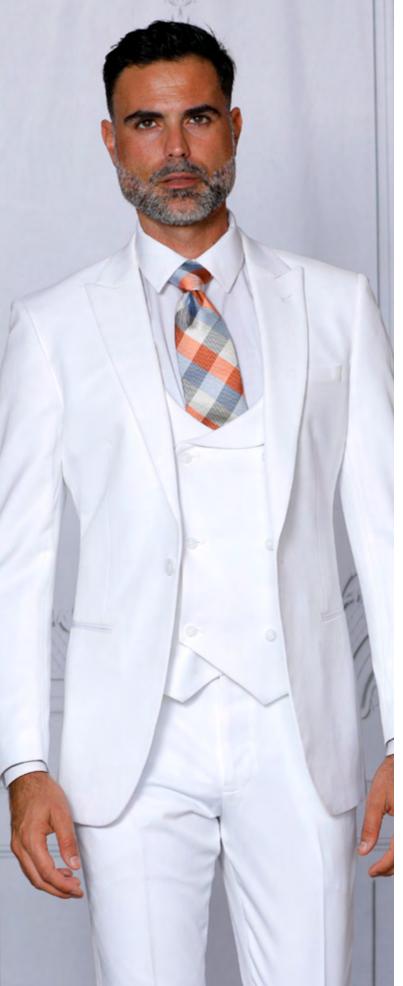

**LEONARDO** 2PC Slim fit, hand sewn trim w/ bow tie - Sizes: 36R-56R | 38L-56L

**CARTIER** 3PC Fancy woven, hand sewn trim, Slim fit w/ bow tie - Sizes: 36S-44S | 36R-56R | 38L-56L

WHITE

CHANEL 2PC Fancy woven, hand sewn trim, Slim fit w/ bow tie - Sizes: 36S-44S | 36R-56R | 38L-56L