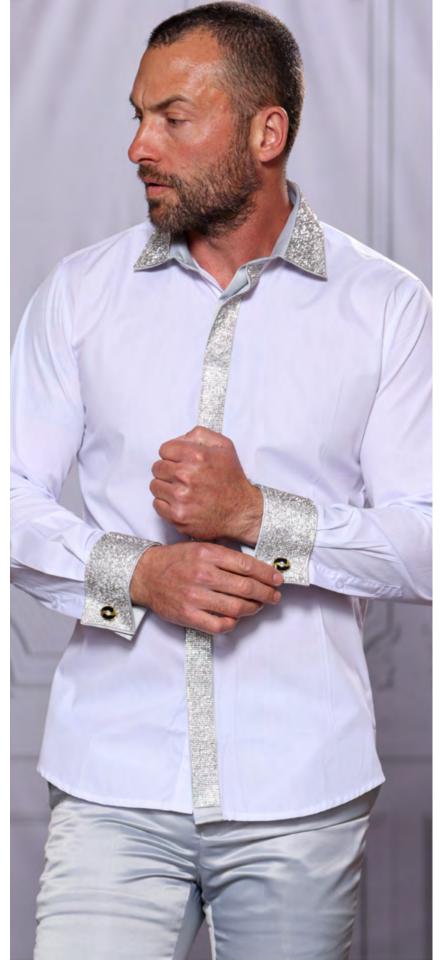

## **INSOMNIA** Slim fit, Cotton Blend, Rhinestone trim w/ french cuff & link

IN-123 BLACK

IN-124 BLACK - SATIN

INSOMNIA Slim fit, Satin banded collar, Sequin panels w/ french cuff & link

IN-120 BLACK

INSOMNIA Slim fit, Satin, Sequin panels w/ french cuff & link