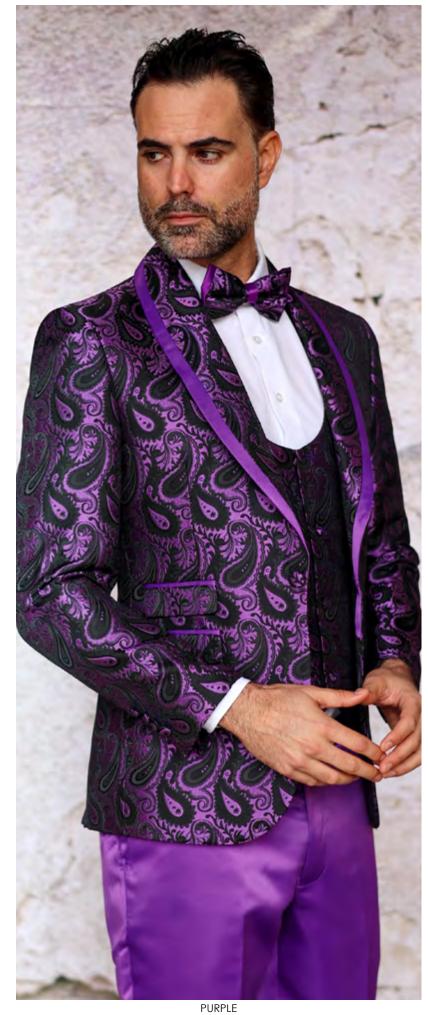

PURPLE

ROYA

40

**ROME** 3PC 3PC Slim fit, Tuxedo suit w/ spandex w/ bow tie - Sizes: XS - 7XL

SAPPHIRE

**SUNSET** 3PC Slim fit, Tuxedo suit w/ reversible vest & bow tie - Sizes: 36S - 48S | 38R-56R | 40L-56L